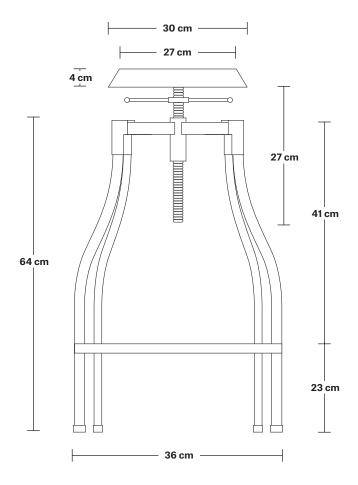

## Turner Solid Wood & Metal Adjustable Bar Stool - 35 Inch

Product Code: ST-TN-W

H: 70 cm x W: 36 cm x D: 36 cm

| SPECIFICATIONS                                                                                                                         | INFORMATION                                   | DIMENSIONS            |
|----------------------------------------------------------------------------------------------------------------------------------------|-----------------------------------------------|-----------------------|
| Our products are hand finished to ensure an authentic vintage look and therefore the may vary slightly from those shown in the images. | Seat Material: Wood.                          | Height: 70 cm / 27.5" |
|                                                                                                                                        | Ready to be installed, installation required. | Width: 36 cm / 14.1"  |
| Legs: 4                                                                                                                                | Frame Material: Iron with a Pewter finish.    | Depth: 36 cm / 14.1"  |
| Seast: Adjustable                                                                                                                      |                                               |                       |
| Weight: 7.9 kg                                                                                                                         | _                                             |                       |