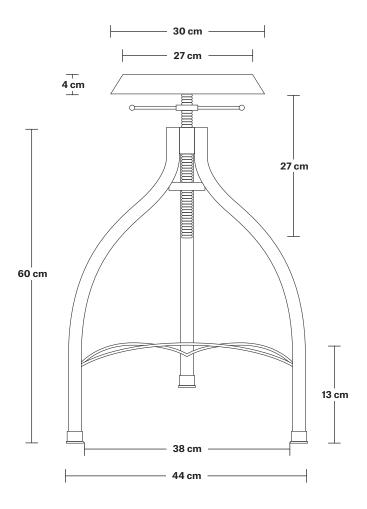

## Cooper Solid Wood & Metal Adjustable Bar Stool - 34 Inch

Product Code: ST-C-W

H: 66 cm x W: 44 cm x D: 44 cm

| SPECIFICATIONS                                                                                                                         | INFORMATION                                   | DIMENSIONS            |
|----------------------------------------------------------------------------------------------------------------------------------------|-----------------------------------------------|-----------------------|
| Our products are hand finished to ensure an authentic vintage look and therefore the may vary slightly from those shown in the images. | Seat Material: Wood.                          | Height: 66 cm / 25.9" |
|                                                                                                                                        | Ready to be installed, installation required. | Width: 44 cm / 17.3"  |
| Legs: 3                                                                                                                                | Frame Material: Iron with a Pewter finish.    | Depth: 44 cm / 17.3"  |
| Seast: Adjustable                                                                                                                      |                                               |                       |
| Weight: 6.9 kg                                                                                                                         | _                                             |                       |