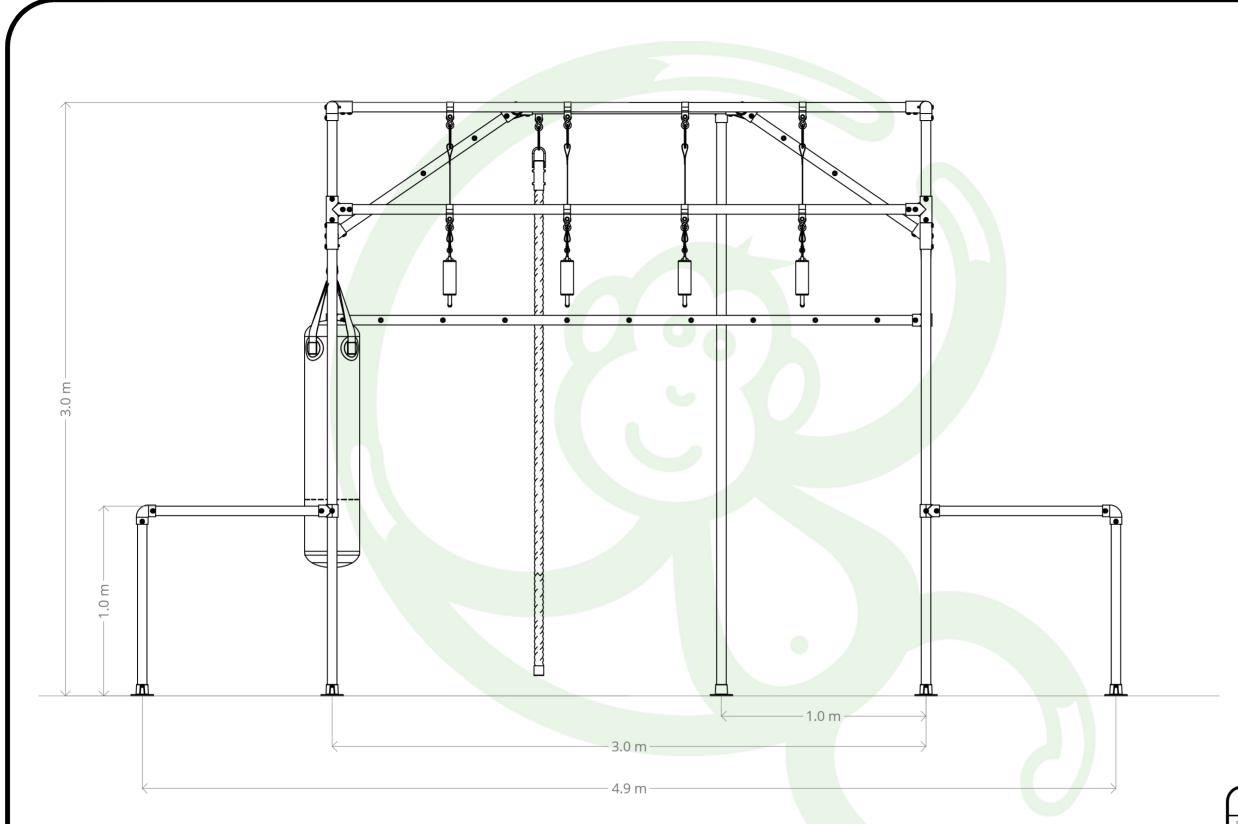

## FRONT VIEW

A minimum of 2.0 Metres clear fall zone is recommended around the elevated hanging points of your Funky Monkey Bars®.

## THE COMBAT NINJA

OVERALL DIMENSIONS

OVERALL DIVILIASION

PLAN VIEW

Scale Date NOT TO SCALE 17.08.2021

All Funky Monkey Bars designs are registered and protected under IP Australia certification. This design and drawings and any IP associated with it is the property of Funky Monkey Bars. It cannot be reproduced or edited in any form without permission from Funky Monkey Bars. This drawing is not be used for the installation or construction of a Funky Monkey Bars frame.

Please refer to the product's Assembly Instructions.