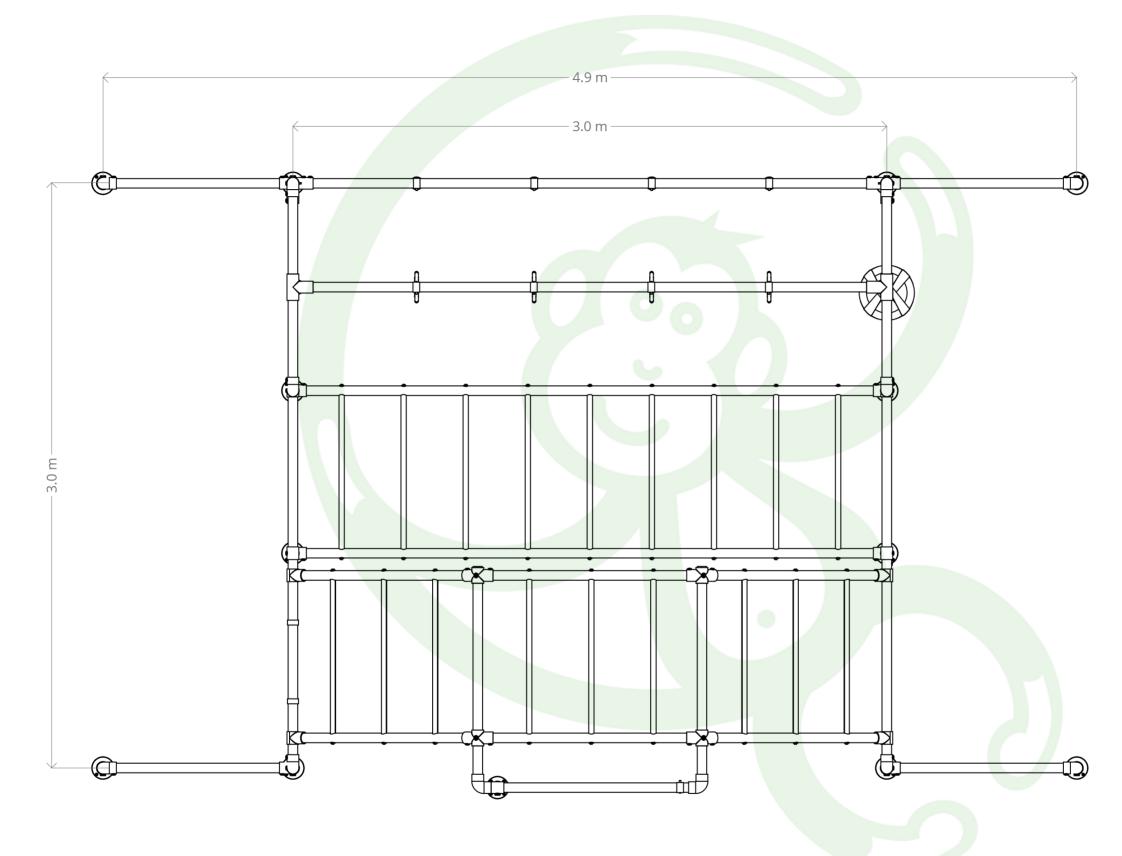

## **PLAN VIEW**

A minimum of 2.0 Metres clear fall zone is recommended around the elevated hanging points of your Funky Monkey Bars®.

## THE COMBAT NINJA

OVERALL DIMENSIONS

PLAN VIEW

Scale Date NOT TO SCALE 17.08.2021

All Funky Monkey Bars designs are registered and protected under IP Australia certification. This design and drawings and any IP associated with it is the property of Funky Monkey Bars. It cannot be reproduced or edited in any form without permission from Funky Monkey Bars. This drawing is not be used for the installation or construction of a Funky Monkey Bars frame.

Please refer to the product's Assembly Instructions.