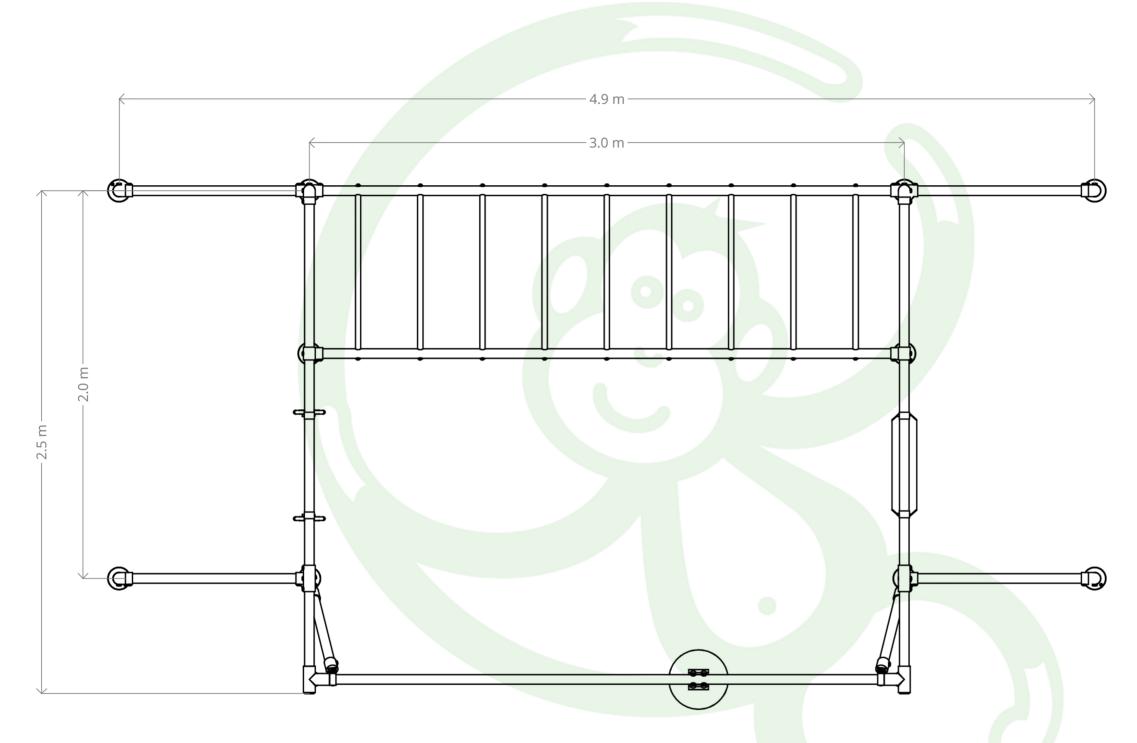

## **PLAN VIEW**

A minimum of 2.0 Metres clear fall zone is recommended around the elevated hanging points of your Funky Monkey Bars®.

## THE ORANGUTAN PLUS DWG NAME OVERALL DIMENSIONS VIEW PLAN VIEW Scale NOT TO SCALE 17.08.2021

All Funky Monkey Bars designs are registered and protected under IP Australia certification. This design and drawings and any IP associated with it is the property of Funky Monkey Bars. It cannot be reproduced or edited in any form without permission from Funky Monkey Bars. This drawing is not be used for the installation or construction of a Funky Monkey Bars frame. Please refer to the product's Assembly Instructions.