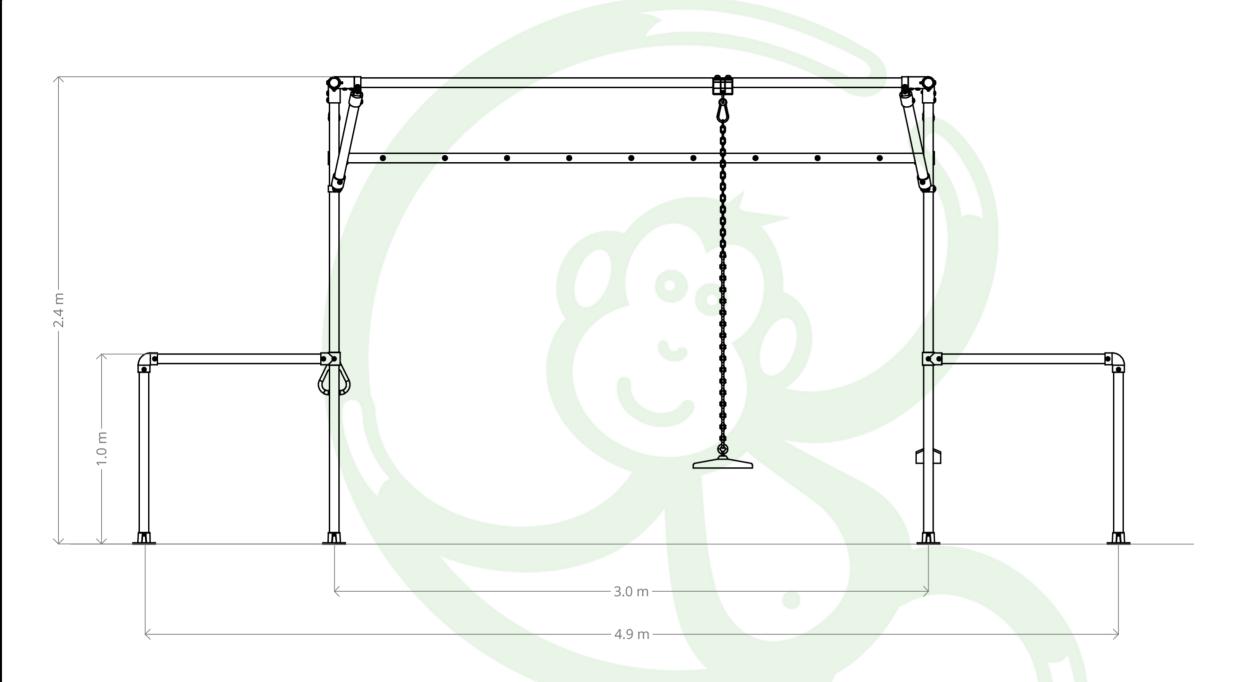

## FRONT VIEW

A minimum of 2.0 Metres clear fall zone is recommended around the elevated hanging points of your Funky Monkey Bars®.

## THE ORANGUTAN PLUS

OVERALL DIMENSIONS

PLAN VIEW

Scale Date NOT TO SCALE 17.08.2021

All Funky Monkey Bars designs are registered and protected under IP Australia certification. This design and drawings and any IP associated with it is the property of Funky Monkey Bars. It cannot be reproduced or edited in any form without permission from Funky Monkey Bars. This drawing is not be used for the installation or construction of a Funky Monkey Bars frame. Please refer to the product's Assembly Instructions.