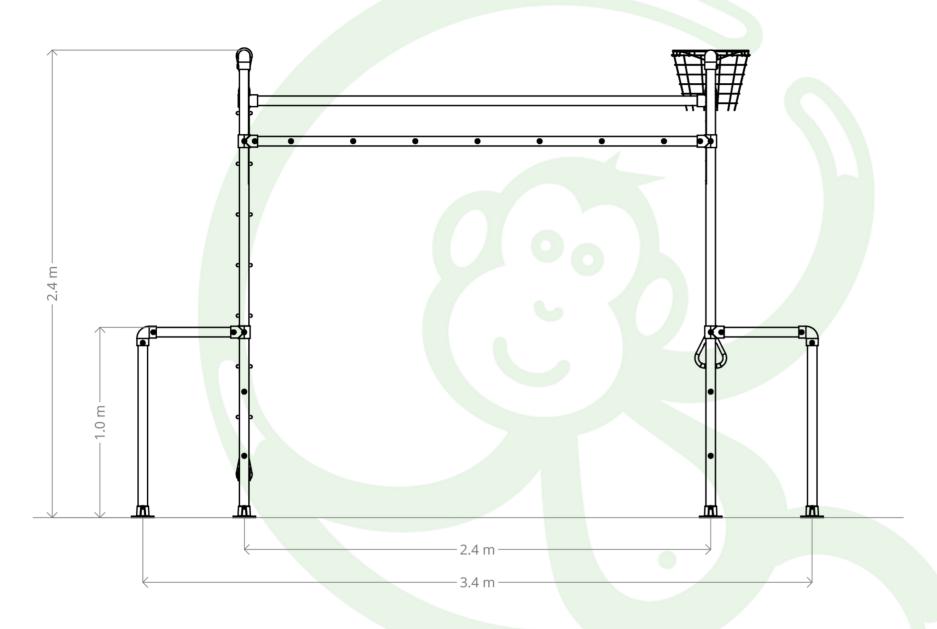

## FRONT VIEW

A minimum of 2.0 Metres clear fall zone is recommended around the elevated hanging points of your Funky Monkey Bars®.

## THE CHEEKY LITTLE MONKEY DWG NAME OVERALL DIMENSIONS PLAN VIEW

Scale Date 17.08.202

All Funky Monkey Bars designs are registered and protected under IP Australia certification. This design and drawings and any IP associated with it is the property of Funky Monkey Bars. It cannot be reproduced or edited in any form without permission from Funky Monkey Bars. This drawing is not be used for the installation or construction of a Funky Monkey Bars frame. Please refer to the product's Assembly Instructions.