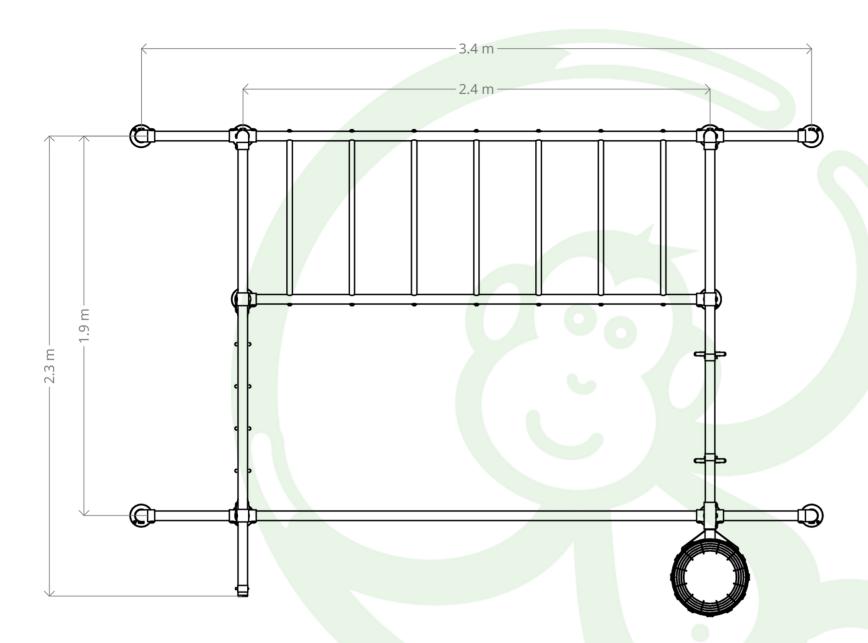

## **PLAN VIEW**

A minimum of 2.0 Metres clear fall zone is recommended around the elevated hanging points of your Funky Monkey Bars®.

## THE CHEEKY LITTLE MONKEY

OVERALL DIMENSIONS

PLAN VIEW

Scale Date 17.08.2021

All Funky Monkey Bars designs are registered and protected under IP Australia certification. This design and drawings and any IP associated with it is the property of Funky Monkey Bars. It cannot be reproduced or edited in any form without permission from Funky Monkey Bars. This drawing is not be used for the installation or construction of a Funky Monkey Bars frame. Please refer to the product's Assembly Instructions.