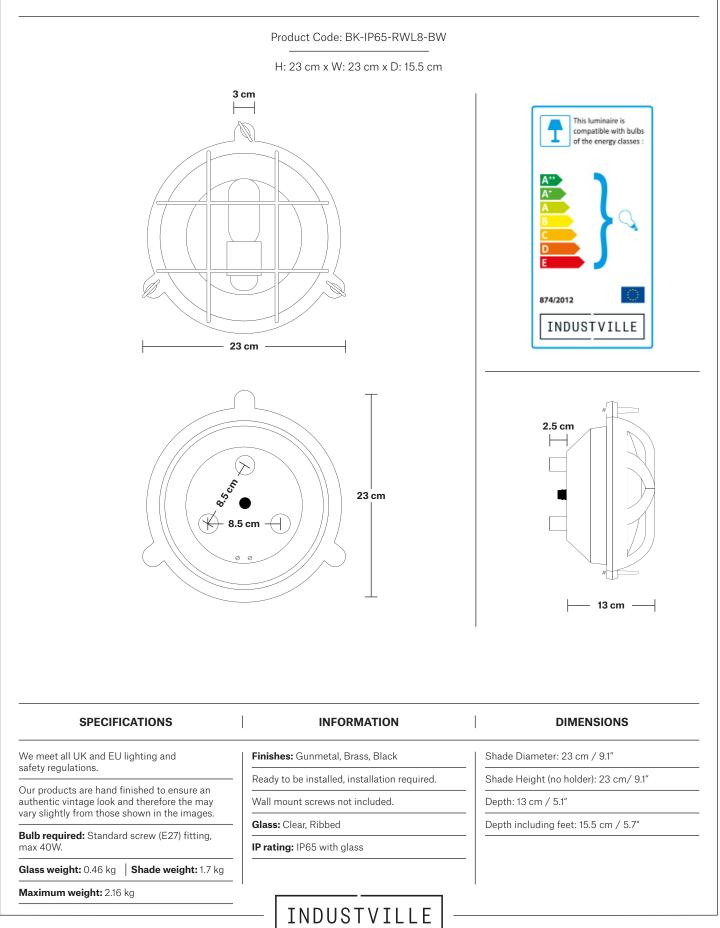

BULKHEAD

# Bulkhead Outdoor & Bathroom Round Light 8 Inch - Back Wiring



BULKHEAD

# Bulkhead Outdoor & Bathroom Round Light 8 Inch - Side Wiring



PRODUCT CODES

## Bulkhead Outdoor & Bathroom Round Light 8 Inch - Gunmetal

#### Shade Only

Round - 8 Inch - Glass Only

R8-GO

Round - 8 Inch - Ribbed - Glass Only

#### R8-RB-GO

#### Bulkhead Outdoor & Bathroom Round Light - 8 Inch - Gunmetal

| Bulkhead Outdoor & Bathroom Round Light - 8 Inch - Gunmetal - Side Wiring                | BK-IP65-RWL8-GN-SW    |
|------------------------------------------------------------------------------------------|-----------------------|
| Bulkhead Outdoor & Bathroom Round Light - 8 Inch - Gunmetal - Side Wiring - Ribbed Glass | BK-IP65-RWL8-GN-SW-RB |
| Bulkhead Outdoor & Bathroom Round Light - 8 Inch - Gunmetal - Back Wiring                | BK-IP65-RWL8-GN-BW    |
|