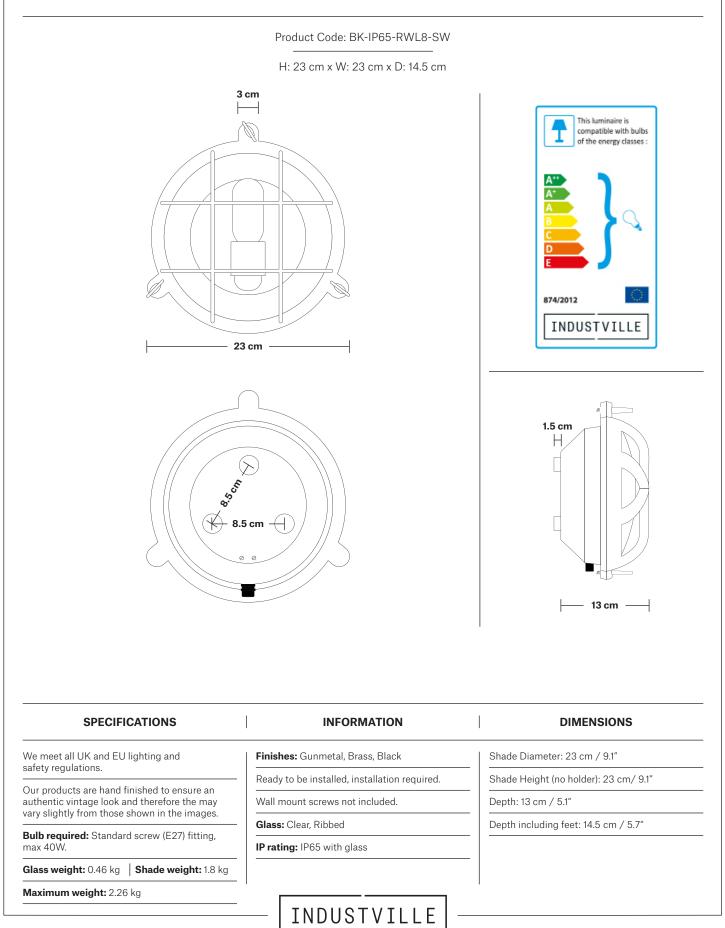

BULKHEAD

# Bulkhead Outdoor & Bathroom Round Light 8 Inch - Back Wiring



BULKHEAD

# Bulkhead Outdoor & Bathroom Round Light 8 Inch - Side Wiring



PRODUCT CODES

## Bulkhead Outdoor & Bathroom Round Light 8 Inch - Gunmetal

#### Shade Only

Round - 8 Inch - Glass Only

R8-GO

Round - 8 Inch - Ribbed - Glass Only

#### R8-RB-GO

#### Bulkhead Outdoor & Bathroom Round Light - 8 Inch - Gunmetal

| Bulkhead Outdoor & Bathroom Round Light - 8 Inch - Gunmetal - Side Wiring                | BK-IP65-RWL8-GN-SW    |
|------------------------------------------------------------------------------------------|-----------------------|
| Bulkhead Outdoor & Bathroom Round Light - 8 Inch - Gunmetal - Side Wiring - Ribbed Glass | BK-IP65-RWL8-GN-SW-RB |
| Bulkhead Outdoor & Bathroom Round Light - 8 Inch - Gunmetal - Back Wiring                | BK-IP65-RWL8-GN-BW    |
|