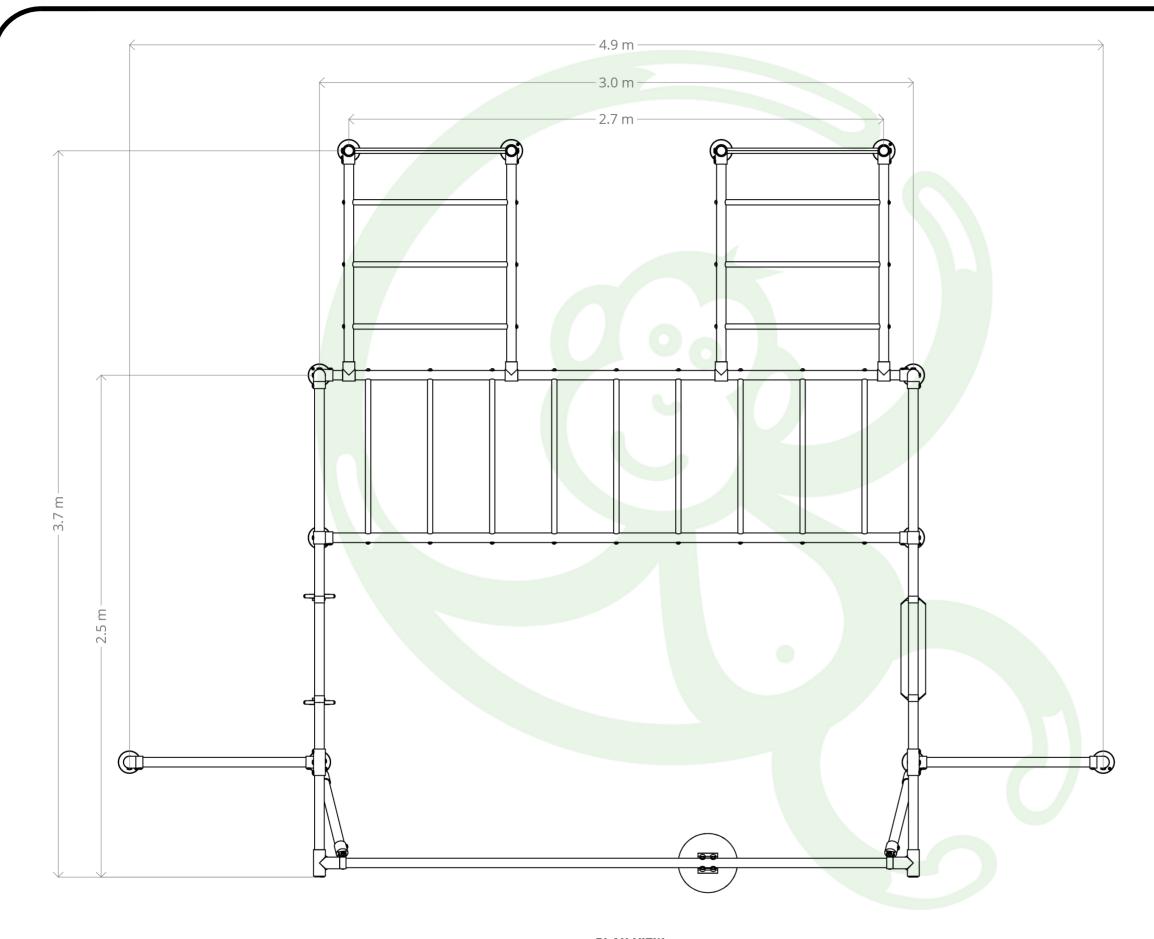

## **PLAN VIEW**

A minimum of 2.0 Metres clear fall zone is recommended around the elevated hanging points of your Funky Monkey Bars®.

## THE GIBBON PLUS

DWG NAME OVERALL DIMENSIONS

PLAN VIEW

Scale Date NOT TO SCALE 17.08.2021

All Funky Monkey Bars designs are registered and protected under IP Australia certification. This design and drawings and any IP associated with it is the property of Funky Monkey Bars. It cannot be reproduced or edited in any form without permission from Funky Monkey Bars. This drawing is not be used for the installation or construction of a Funky Monkey Bars frame.
Please refer to the product's Assembly Instructions.