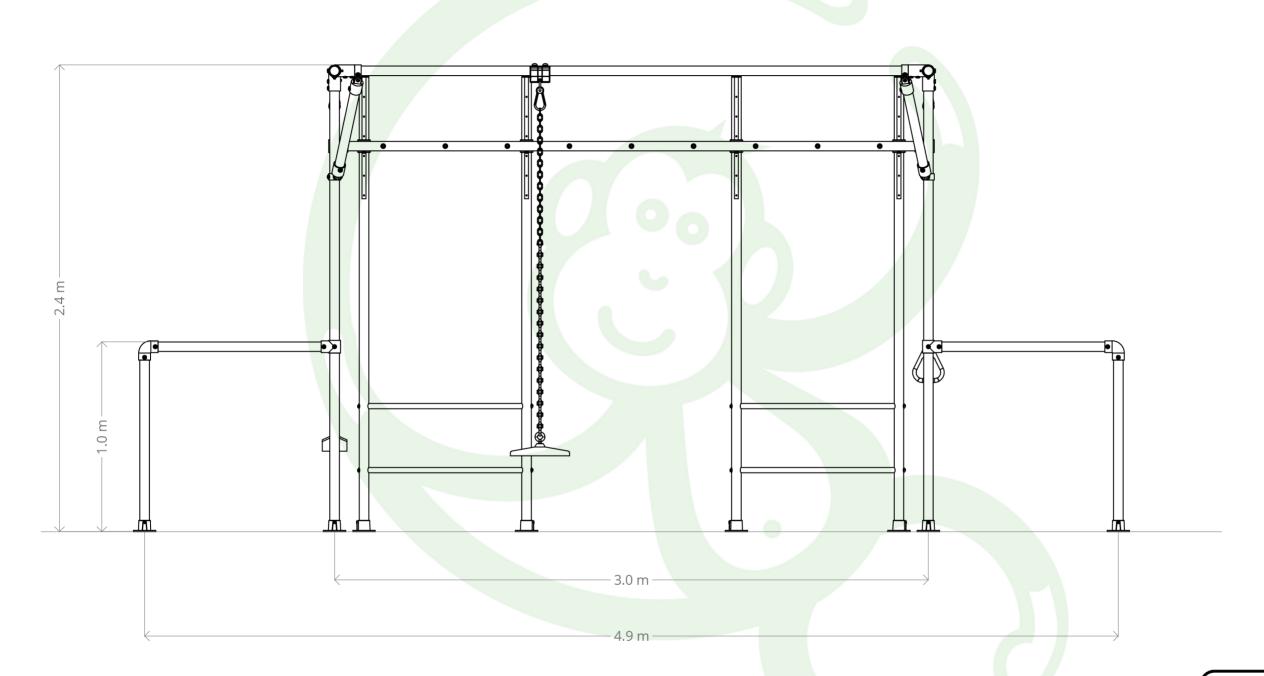

## FRONT VIEW

A minimum of 2.0 Metres clear fall zone is recommended around the elevated hanging points of your Funky Monkey Bars®.

## THE GIBBON PLUS DWG NAME OVERALL DIMENSIONS VIEW PLAN VIEW Scale NOT TO SCALE 17.08.2021

All Funky Monkey Bars designs are registered and protected under IP Australia certification. This design and drawings and any IP associated with it is the property of Funky Monkey Bars. It cannot be reproduced or edited in any form without permission from Funky Monkey Bars. This drawing is not be used for the installation or construction of a Funky Monkey Bars frame.

Please refer to the product's Assembly Instructions.