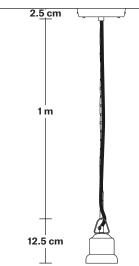

### INFORMATION

Finishes: Brass and Pewter.

Ready to be installed, installation required.

Wall mount screws not included.

**Holders available**: Brass, Pewter, Copper and Pewter Chain Holder.

Flex: 1m Black Twisted Fabric Flex.

Chain flex: 1m Black Round plastic and 1m Chain.

Ceiling rose: Pewter.

### **DIMENSIONS**

Shade Diameter: 51 cm / 20"

Shade Height (no holder): 30 cm / 11.8"

Holder Diameter: 6 cm / 2.5"

Holder Height: 11 cm / 4.3"

Ceiling Rose Diameter: 12 cm / 4.9"

Ceiling Rose Height: 2 cm / 0.8"