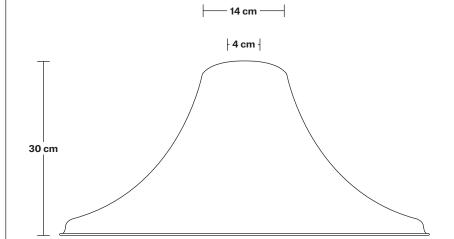

### **DIMENSIONS**

Shade Diameter: 51 cm / 20"

Shade Height (no holder): 30 cm / 11.8"

Holder Diameter: 6 cm / 2.5"

Holder Height: 11 cm / 4.3"

Ceiling Rose Diameter: 12 cm / 4.9"

Ceiling Rose Height: 2 cm / 0.8"

# Giant Bell - 20 Inch - Shade Only

Product Code: GBL20-SO

H: 30 cm x W: 51 cm x D: 51 cm

| SPECIFICATIONS                                                                                                                               | INFORMATION                                   | DIMENSIONS                              |
|----------------------------------------------------------------------------------------------------------------------------------------------|-----------------------------------------------|-----------------------------------------|
| We meet all UK and EU lighting and                                                                                                           | Finishes: Brass and Pewter.                   | Shade Diameter: 51 cm / 20"             |
| safety regulations.                                                                                                                          | Ready to be installed, installation required. | Shade Height (no holder): 30 cm / 11.8" |
| Our products are hand finished to ensure an<br>authentic vintage look and therefore the may<br>vary slightly from those shown in the images. | Wall mount screws not included.               | _                                       |
| Bulb required: Standard screw (E27) fitting, max 40W.                                                                                        |                                               |                                         |
| Shade weight: 1.8kg                                                                                                                          | •                                             |                                         |