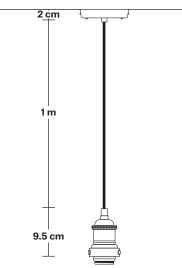

Bulb required: Standard screw (E27) fitting, max 40W.

Weight: 0.5 kg

Finishes: Brass, Pewter and Copper.

Ready to be installed, installation required.

Wall mount screws not included.

Flex: 1m Black Round Fabric Flex.

Ceiling rose: Pewter.

Bulb Holder Diameter: 6 cm / 2.5"

Bulb Holder Height: 11 cm / 4.3"

Ceiling Rose height: 12 cm / 4.9"

Full Drop: 113 cm / 44.5"

INDUSTVILLE