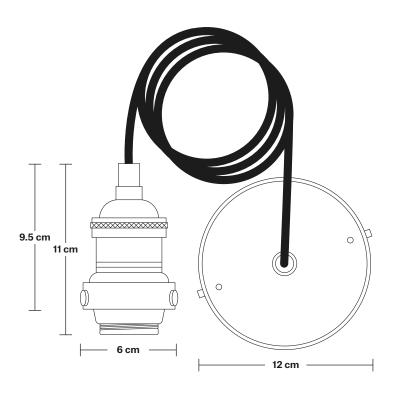

## Brooklyn Cord Set ES E27 Bulb Holder

Product Code: BR-CS

H: 113 cm x W: 12 cm x D: 12 cm

#### **SPECIFICATIONS INFORMATION DIMENSIONS**

We meet all UK and EU lighting and safety regulations.

Our products are hand finished to ensure an authentic vintage look and therefore the may vary slightly from those shown in the images.

Bulb required: Standard screw (E27) fitting, max 40W.

Weight: 0.5 kg

Finishes: Brass, Pewter and Copper.

Ready to be installed, installation required.

Wall mount screws not included.

Flex: 1m Black Round Fabric Flex.

Ceiling rose: Pewter.

Bulb Holder Diameter: 6 cm / 2.5"

Bulb Holder Height: 11 cm / 4.3"

Ceiling Rose height: 12 cm / 4.9"

Full Drop: 113 cm / 44.5"

INDUSTVILLE