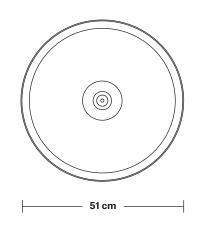

### **DIMENSIONS**

Shade Diameter: 51 cm / 20"

Shade Height (no holder): 30 cm / 11.8"

Holder Diameter: 6 cm / 2.5"

Holder Height: 11 cm / 4.3"

Ceiling Rose Diameter: 12 cm / 4.9"

Ceiling Rose Height: 2 cm / 0.8"

# Giant Bell - 20 Inch - Shade Only

Product Code: GBL20-SO

H: 30 cm x W: 51 cm x D: 51 cm

| SPECIFICATIONS                                                                                                                               | INFORMATION                                   | DIMENSIONS                              |
|----------------------------------------------------------------------------------------------------------------------------------------------|-----------------------------------------------|-----------------------------------------|
| We meet all UK and EU lighting and                                                                                                           | Finishes: Brass and Pewter.                   | Shade Diameter: 51 cm / 20"             |
| safety regulations.                                                                                                                          | Ready to be installed, installation required. | Shade Height (no holder): 30 cm / 11.8" |
| Our products are hand finished to ensure an<br>authentic vintage look and therefore the may<br>vary slightly from those shown in the images. | Wall mount screws not included.               | _                                       |
| Bulb required: Standard screw (E27) fitting, max 40W.                                                                                        |                                               |                                         |
| Shade weight: 1.8kg                                                                                                                          | •                                             |                                         |