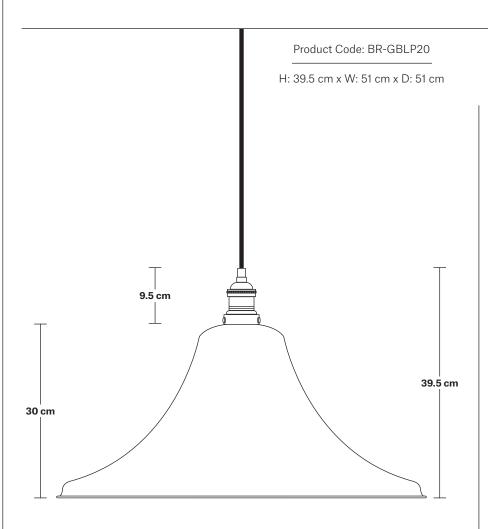

## Brooklyn Giant Bell Pendant - 20 Inch

### **SPECIFICATIONS**

We meet all UK and EU lighting and safety regulations.

Our products are hand finished to ensure an authentic vintage look and therefore the may vary slightly from those shown in the images.

**Bulb required:** Standard screw (E27) fitting, max 40W.

Shade weight: 1.8kg | Holder weight: 0.5 kg

Maximum weight: 2.3 kg

### INFORMATION

Finishes: Brass and Pewter.

Ready to be installed, installation required.

Wall mount screws not included.

**Holders available**: Brass, Pewter, Copper and Pewter Chain Holder.

Flex: 1m Black Twisted Fabric Flex.

### **DIMENSIONS**

Shade Diameter: 51 cm / 20"

Shade Height (no holder): 30 cm / 11.8"

Holder Diameter: 6 cm / 2.5"

Holder Height: 11 cm / 4.3"

Ceiling Rose Diameter: 12 cm / 4.9"

Ceiling Rose Height: 2 cm / 0.8"