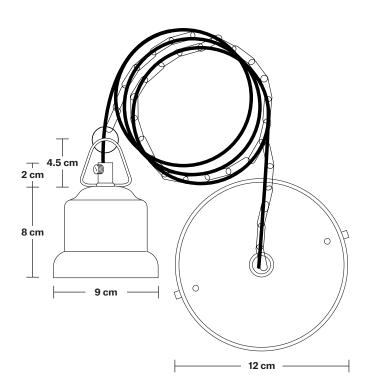

Bulb required: Standard screw (E27) fitting, max 40W.

Weight: 0.5 kg

Finishes: Pewter and Light Pewter.

Ready to be installed, installation required.

Wall mount screws not included.

Flex: 1m Black Round Plastic Flex and 1m Chain.

Ceiling rose: Pewter.

Bulb Holder Diameter: 9 cm / 3.5"

Bulb Holder Height: 10 cm / 3.9"

Ceiling Rose Diameter: 12 cm / 4.7"

Ceiling Rose Height: 2.5 cm / 1"

Full Drop: 115 cm / 45.3"

INDUSTVILLE