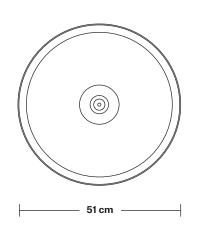

### **DIMENSIONS**

Shade Diameter: 51 cm / 20"

Shade Height (no holder): 30 cm / 11.8"

Holder Diameter: 6 cm / 2.5"

Holder Height: 11 cm / 4.3"

Ceiling Rose Diameter: 12 cm / 4.9"

Ceiling Rose Height: 2 cm / 0.8"