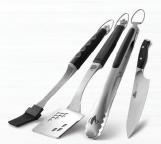

## **OPTIONS / ACCESSORIES**

PREMIUM FITTED COVER #61666

CAST IRON CHARCOAL / SMOKER TRAY #67732

EXECUTIVE FOUR PIECE STAINLESS STEEL TOOLSET #70037

LIFT EASE<sup>\*</sup> Roll Top Lid

LED SPECTRUM NIGHT LIGHT Control Knobs with SafetyGlow