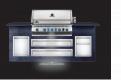

## **BUILT-IN PRESTIGE PRO<sup>™</sup> 665**

WITH INFRARED REAR ROTISSERIE BURNER

BIPR0665RB-3

VAPOLEON

## **FEATURES**

- » 86,000 BTU'S
- » 7 BURNERS
- » 1000 IN<sup>2</sup> TOTAL COOKING AREA

Rear Infrared Rotisserie Burner

## Integrated Wood Chip Smoker Tray

9.5 mm Stainless Steel Iconic WAVE<sup>-</sup> Cooking Grids

ACCU-PROBE<sup>-</sup> Temperature Gauge

Interior Lights for Late Night Entertaining