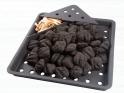

## **OPTIONS / ACCESSORIES**

PREMIUM FITTED COVER #61666

CAST IRON CHARCOAL / SMOKER TRAY #67732

EXECUTIVE FOUR PIECE STAINLESS STEEL TOOLSET #70037

LIFT EASE<sup>\*</sup> Roll Top Lid

LED SPECTRUM NIGHT LIGHT Control Knobs with SafetyGlow