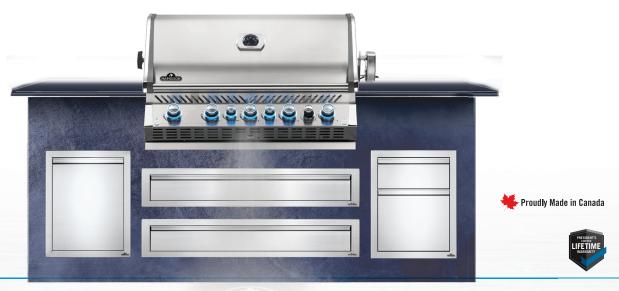

## **BUILT-IN PRESTIGE PRO<sup>™</sup> 665**

WITH INFRARED REAR ROTISSERIE BURNER

BIPR0665RB-3

VAPOLEON

## **FEATURES**

- » 86,000 BTU'S
- » 7 BURNERS
- » 1000 IN<sup>2</sup> TOTAL COOKING AREA

Rear Infrared Rotisserie Burner