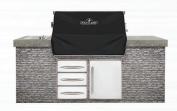

## **OPTIONS / ACCESSORIES**

PREMIUM FITTED COVER #61666

CAST IRON CHARCOAL / SMOKER TRAY #67732

EXECUTIVE FOUR PIECE STAINLESS STEEL TOOLSET #70037

LIFT EASE<sup>\*</sup> Roll Top Lid

LED SPECTRUM NIGHT LIGHT Control Knobs with SafetyGlow