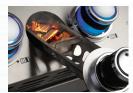

## Integrated Wood Chip Smoker Tray

9.5 mm Stainless Steel Iconic WAVE<sup>-</sup> Cooking Grids

ACCU-PROBE<sup>-</sup> Temperature Gauge

Interior Lights for Late Night Entertaining