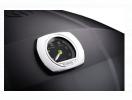

Porcelainized Cast Iron Iconic WAVE<sup>\*</sup> Cooking Grids

Side Handles for **Easy Carrying** 

**ACCU-PROBE** Temperature Gauge

Optional Porcelainenameled **Cast Iron Griddle** 

Adjustable **East to Set** Heat Control