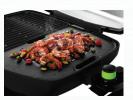

Porcelainized Cast Iron Iconic WAVE<sup>\*</sup> Cooking Grids

Side Handles for **Easy Carrying** 

**ACCU-PROBE** Temperature Gauge

Optional Porcelainenameled **Cast Iron Griddle** 

Adjustable **East to Set** Heat Control