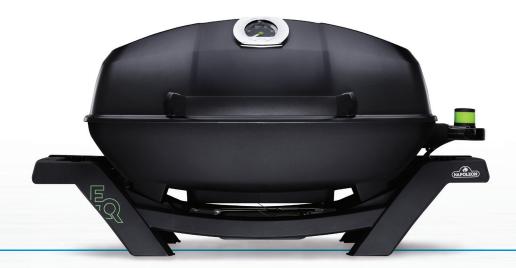

## TRAVELQ™ PRO 285 ELECTRIC

PRO285F-RK BLACK

## **FEATURES**

- » 1500 WATT ELECTRIC BURNER ELEMENT
- » ADJUSTABLE EASY SET HEAT CONTROL
- » 285 IN2 TOTAL COOKING AREA

1500 Watt **Element** 

**HIGH TOP** Lid for

Indirect Grilling and

Larger Cuts of Meat

Porcelainized Cast Iron Iconic WAVE<sup>\*</sup> Cooking Grids

Side Handles for **Easy Carrying** 

**ACCU-PROBE** Temperature Gauge

Optional Porcelainenameled **Cast Iron Griddle** 

Adjustable **East to Set** Heat Control