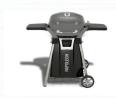

## TRAVELQ™ PRO 285 ELECTRIC

PRO285F-RK BLACK

## **FEATURES**

- » 1500 WATT ELECTRIC BURNER ELEMENT
- » ADJUSTABLE EASY SET HEAT CONTROL
- » 285 IN2 TOTAL COOKING AREA

1500 Watt **Element** 

**HIGH TOP** Lid for

Indirect Grilling and

Larger Cuts of Meat

Optional **Cart and Side Shelves** with
Integrated Condiment
and Utensil Holders