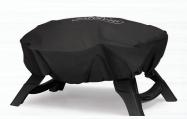

## **OPTIONS / ACCESSORIES**

PREMIUM FITTED COVER #61286

STAINLESS STEEL 3 PIECE TOOLSET #70024