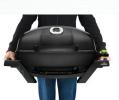

Porcelainized Cast Iron Iconic WAVE<sup>\*</sup> Cooking Grids

Side Handles for **Easy Carrying** 

**ACCU-PROBE** Temperature Gauge

Optional Porcelainenameled **Cast Iron Griddle** 

Adjustable **East to Set** Heat Control