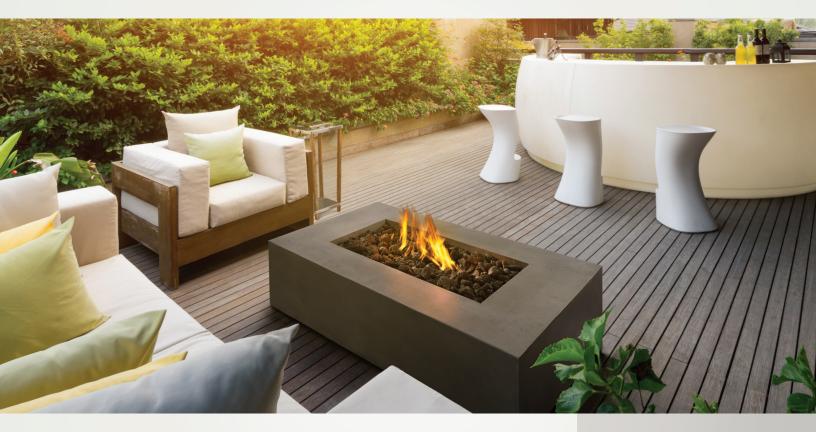

## UPTOWN PATIOFLAME® UPTN1-GY

## FEATURES

- 51" L X 31.5" W X 15.5" H
- UP TO 50,000 BTU'S
- **PROPANE**
- STAINLESS STEEL BURNER
- Burner dimensions: 32.4" L X 16.5" W
- Table is all rust-resistant cast aluminum construction for light weight mobility and weather resistance
- "Easy Start" ignition for convenient use any time
- Thermo-couple valves (shuts gas supply off if flame is extinguished) for your peace of mind
- All marine-grade stainless steel pan burner with smoky black lava rock media