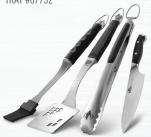

PREMIUM FITTED COVER #61825

CAST IRON CHARCOAL / SMOKER TRAY #67732

EXECUTIVE FOUR PIECE STAINLESS STEEL TOOLSET #70037