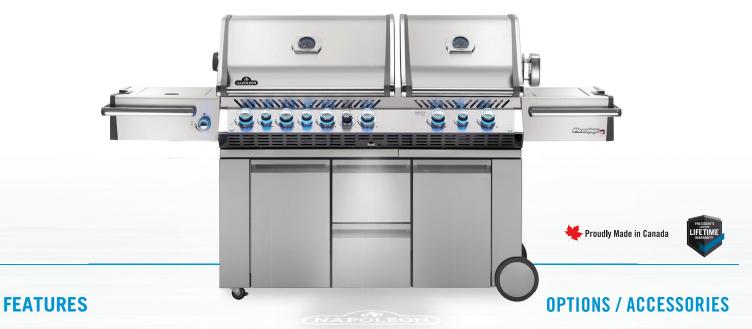

## WITH INFRARED REAR AND BOTTOM BURNERS

PR0825RSBI-3

- » 123,000 BTU'S
- » 10 BURNERS
- » 1395 IN2 TOTAL COOKING AREA

Integrated Wood
Chip Smoker Tray

**TWO-STAGE**Power Side Burner

Rear Infrared
Rotisserie Burner