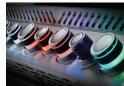

Dual-Level Stainless Steel Sear Plates

9.5 mm Stainless Steel **Iconic WAVE** Cooking Grids

LED SPECTRUM NIGHT LIGHT Control Knobs with SafetyGlow

PROXIMITY
LIGHTING
Projects Napoleon
Logo

Interior Lights for Late Night Entertaining