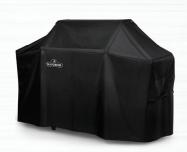

PREMIUM FITTED COVER #61825

CAST IRON CHARCOAL / SMOKER TRAY #67732

EXECUTIVE FOUR PIECE STAINLESS STEEL TOOLSET #70037