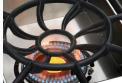

## WITH INFRARED REAR AND BOTTOM BURNERS

PR0825RSBI-3

- » 123,000 BTU'S
- » 10 BURNERS
- » 1395 IN2 TOTAL COOKING AREA

Integrated Wood
Chip Smoker Tray

**TWO-STAGE**Power Side Burner

Rear Infrared
Rotisserie Burner