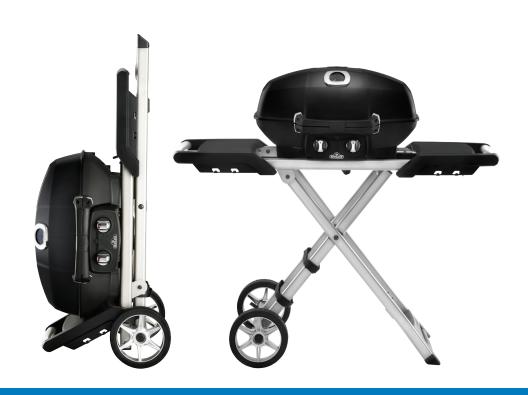

## PORTABLE GAS GRILL

Up to 12,000 BTU's 2 Circular burners Cooking Area: 285 in<sup>2</sup>

## PRO285X-BK SCISSOR CART MODEL

JETFIRE<sup>®</sup> Ignition

Large Weather Proof Two-Piece Wheels

Large Dual Shelves with Integrated Utensil Holders and Towel Bar

- Napoleon quality construction backed by a ten year limited warranty
- $\bullet$  Dual stainless steel burners with JETFIRE  $\ddot{}$  ignition
- Ultra compact design, easy to setup and use
- Extra large 285 sq. in. cooking area with cast iron cooking grids
- Superior wind proof design holds the heat in and features a high-top lid for cooking roasts and other large cuts of meat
- When folded the legs double as a hanger for wall hanging storage
- Securely locks in upright position

Folded Legs for Wall Hanging Storage

MANAGED