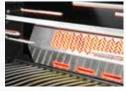

9.5 mm Stainless Steel Iconic WAVE Cooking Grids

Dual-Level Stainless Steel Sear Plates

NIGHT LIGHT backlit knobs with SafetyGlow

- » CARBON COLOR POWDER COATED GALVANIZED STEEL
- » STAINLESS STEEL DOORS AND DRAWERS FOR LONGEVITY
- » KNOCK OUTS FOR EASY ELECTRICAL AND GAS PIPING INSTALLATIONS
- » ALL CABINETS ARE 35" TALL AND 24" DEEP WITH 4 LEVELING FEET FOR EASY ADJUSTMENT ON ANY SURFACE
- » CONVENIENT CASH AND CARRY DESIGN WITH ENDLESS DESIGN POSSIBILITIES
- » BUILT-IN GRILL HEADS AVAILABLE: BIP500RB-2, BIPR0500RB-2, BIPR0665RB-2, BIPR0825RBI-2, BILEX485-1, BILEX605RBI, BILEX730RBI
- » COUNTERTOP NOT INCLUDED