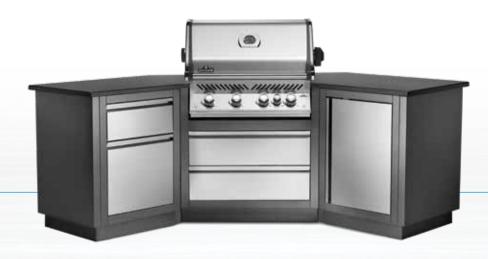

## OASIS™ MODULAR ISLANDS

OASIS" 200 CONFIGURATION SHOWN WITH PRESTIGE PROT 665 BILLIT-IN GRILL HEAD

BIPRO665RSBI-2 GRILL HEAD

## **FEATURES**

- » CARBON COLOR POWDER COATED GALVANIZED STEEL IN WITH STAINLESS STEEL DOORS & DRAWERS
- » CASH & CARRY DESIGN
- » PERSONALIZE YOUR OUTDOOR KITCHEN SPACE

Rear Infrared
Rotisserie Burner

9.5 mm Stainless Steel Iconic WAVE Cooking Grids

Dual-Level Stainless Steel Sear Plates

NIGHT LIGHT backlit knobs with SafetyGlow

- » CARBON COLOR POWDER COATED GALVANIZED STEEL
- » STAINLESS STEEL DOORS AND DRAWERS FOR LONGEVITY
- » KNOCK OUTS FOR EASY ELECTRICAL AND GAS PIPING INSTALLATIONS
- » ALL CABINETS ARE 35" TALL AND 24" DEEP WITH 4 LEVELING FEET FOR EASY ADJUSTMENT ON ANY SURFACE
- » CONVENIENT CASH AND CARRY DESIGN WITH ENDLESS DESIGN POSSIBILITIES
- » BUILT-IN GRILL HEADS AVAILABLE: BIP500RB-2, BIPR0500RB-2, BIPR0665RB-2, BIPR0825RBI-2, BILEX485-1, BILEX605RBI, BILEX730RBI
- » COUNTERTOP NOT INCLUDED