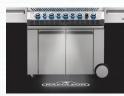

## PRESTIGE PRO™ 665

## WITH INFRARED REAR AND SIDE BURNERS

PRO665RSIB-3

- » 99,000 BTU'S
- » 8 BURNERS
- » 1140 IN2 TOTAL COOKING AREA

Integrated Wood
Chip Smoker Tray

Infrared
SIZZLE ZONE
Side Burner

Rear Infrared
Rotisserie Burner

9.5 mm Stainless Steel Iconic WAVE Cooking Grids

LED SPECTRUM NIGHT LIGHT Control Knobs with SafetyGlow

PROXIMITY LIGHTING Projects Napoleon Logo

Interior Lights for Late Night Entertaining

Integrated Ice /
Marinade Bucket