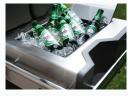

9.5 mm Stainless Steel Iconic WAVE Cooking Grids

LED SPECTRUM NIGHT LIGHT Control Knobs with SafetyGlow

PROXIMITY LIGHTING Projects Napoleon Logo

Interior Lights for Late Night Entertaining

Integrated Ice /
Marinade Bucket