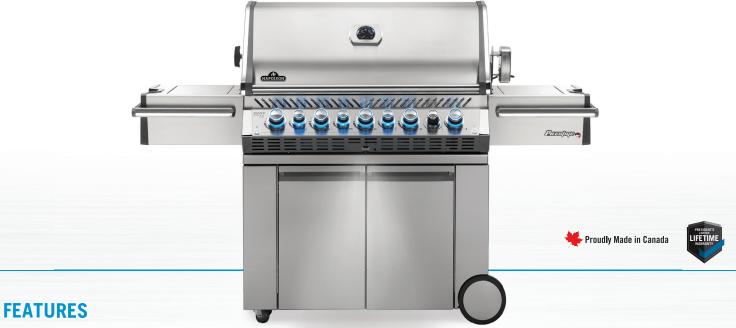

## PRESTIGE PRO™ 665

## WITH INFRARED REAR AND SIDE BURNERS

PRO665RSIB-3

- » 99,000 BTU'S
- » 8 BURNERS
- » 1140 IN2 TOTAL COOKING AREA

Integrated Wood
Chip Smoker Tray

Infrared
SIZZLE ZONE
Side Burner

Rear Infrared
Rotisserie Burner