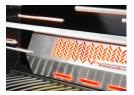

## WITH INFRARED REAR AND SIDE BURNERS

PRO665RSIB-3

- » 99,000 BTU'S
- » 8 BURNERS
- » 1140 IN2 TOTAL COOKING AREA

Integrated Wood
Chip Smoker Tray

Infrared
SIZZLE ZONE
Side Burner

Rear Infrared
Rotisserie Burner