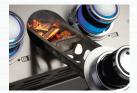

## WITH INFRARED REAR AND SIDE BURNERS

PRO665RSIB-3

- » 99,000 BTU'S
- » 8 BURNERS
- » 1140 IN2 TOTAL COOKING AREA

Integrated Wood
Chip Smoker Tray

Infrared
SIZZLE ZONE
Side Burner

Rear Infrared
Rotisserie Burner