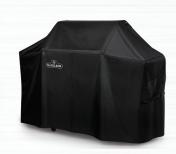

9.5 mm Stainless Steel Iconic WAVE **Cooking Grids** 

**Interior Lights** for Late Night Entertaining

Dual-Level Stainless **Steel Sear Plates** 

Instant JETFIRE Ignition

PREMIUM FITTED COVER #61500

CAST IRON CHARCOAL / SMOKER TRAY #67732