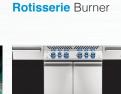

## WITH INFRARED REAR AND SIDE BURNERS

PR0500RSIB-3

## **FEATURES**

- » 80,000 BTU'S
- » 6 BURNERS
- » 900 IN2 TOTAL COOKING AREA

Infrared SIZZLE ZONE Side Burner

Rear Infrared

**LED SPECTRUM NIGHT LIGHT** Control Knobs with **SafetyGlow** 

**PROXIMITY** LIGHTING Projects Napoleon Logo