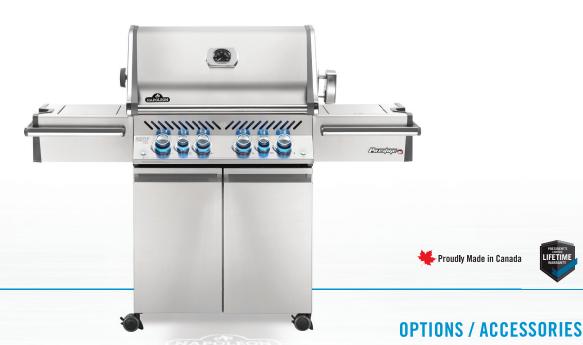

## PRESTIGE PRO™ 500

## WITH INFRARED REAR AND SIDE BURNERS

PR0500RSIB-3

## **FEATURES**

- » 80,000 BTU'S
- » 6 BURNERS
- » 900 IN2 TOTAL COOKING AREA

Infrared SIZZLE ZONE Side Burner

Rear Infrared

**LED SPECTRUM NIGHT LIGHT** Control Knobs with **SafetyGlow** 

**PROXIMITY** LIGHTING Projects Napoleon Logo

9.5 mm Stainless Steel Iconic WAVE **Cooking Grids** 

**Interior Lights** for Late Night Entertaining

Dual-Level Stainless **Steel Sear Plates** 

Instant JETFIRE Ignition

PREMIUM FITTED COVER #61500

CAST IRON CHARCOAL / SMOKER TRAY #67732