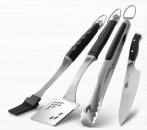

## PRESTIGE PRO™ 500

## WITH INFRARED REAR AND SIDE BURNERS

PR0500RSIB-3





## **FEATURES**

- » 80,000 BTU'S
- » 6 BURNERS
- » 900 IN2 TOTAL COOKING AREA



Infrared SIZZLE ZONE Side Burner



Rear Infrared

**LED SPECTRUM NIGHT LIGHT** Control Knobs with **SafetyGlow** 



**PROXIMITY** LIGHTING Projects Napoleon Logo



9.5 mm Stainless Steel Iconic WAVE **Cooking Grids** 



**Interior Lights** for Late Night Entertaining



Dual-Level Stainless **Steel Sear Plates** 



Instant JETFIRE Ignition



PREMIUM FITTED COVER #61500



CAST IRON CHARCOAL / SMOKER TRAY #67732



EXECUTIVE FOUR PIECE STAINLESS STEEL TOOLSET #70037