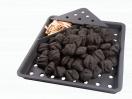

9.5 mm Stainless Steel Iconic WAVE **Cooking Grids** 

**Interior Lights** for Late Night Entertaining

Dual-Level Stainless **Steel Sear Plates** 

Instant JETFIRE Ignition

PREMIUM FITTED COVER #61500

CAST IRON CHARCOAL / SMOKER TRAY #67732