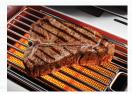

9.5 mm Stainless Steel Iconic WAVE **Cooking Grids** 

**Interior Lights** for Late Night Entertaining

Dual-Level Stainless **Steel Sear Plates** 

Instant JETFIRE Ignition

PREMIUM FITTED COVER #61500

CAST IRON CHARCOAL / SMOKER TRAY #67732