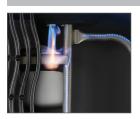

## **PRO285**

JETFIRE<sup>™</sup> Ignition

Porcelainized Cast Iron WAVE Cooking Grids

Side Handles for Easy Carrying

ACCU-PROBE<sup>™</sup> Temperature Gauge

- Napoleon® quality construction backed by a ten year limited warranty
- Dual stainless steel burners with JETFIRE ignition
- Ultra compact design, easy to setup and use
- Extra large 285 sq. in. cooking area with cast iron cooking grids
- Superior wind proof design holds the heat in and features a high-top lid for cooking roasts and other large cuts of meat
- Side handles for easy carrying
- Optional cart and shelf kit available
- Available in natural gas or propane