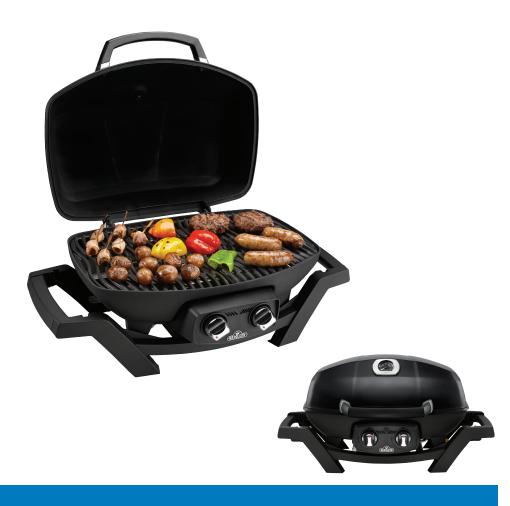

## PORTABLE GAS GRILL TRAVELQ\*\*

Up to 12,000 BTU's 2 Circular burners Cooking Area: 285 sq. in.

## **PRO285**

JETFIRE<sup>™</sup> Ignition

Porcelainized Cast Iron WAVE Cooking Grids

Side Handles for Easy Carrying

ACCU-PROBE<sup>™</sup> Temperature Gauge

- Napoleon® quality construction backed by a ten year limited warranty
- Dual stainless steel burners with JETFIRE ignition
- Ultra compact design, easy to setup and use
- Extra large 285 sq. in. cooking area with cast iron cooking grids
- Superior wind proof design holds the heat in and features a high-top lid for cooking roasts and other large cuts of meat
- Side handles for easy carrying
- Optional cart and shelf kit available
- Available in natural gas or propane