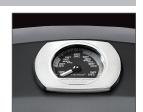

## **PRO285**

JETFIRE<sup>™</sup> Ignition

Porcelainized Cast Iron WAVE Cooking Grids

Side Handles for Easy Carrying

ACCU-PROBE<sup>™</sup> Temperature Gauge

- Napoleon® quality construction backed by a ten year limited warranty
- Dual stainless steel burners with JETFIRE ignition
- Ultra compact design, easy to setup and use
- Extra large 285 sq. in. cooking area with cast iron cooking grids
- Superior wind proof design holds the heat in and features a high-top lid for cooking roasts and other large cuts of meat
- Side handles for easy carrying
- Optional cart and shelf kit available
- Available in natural gas or propane