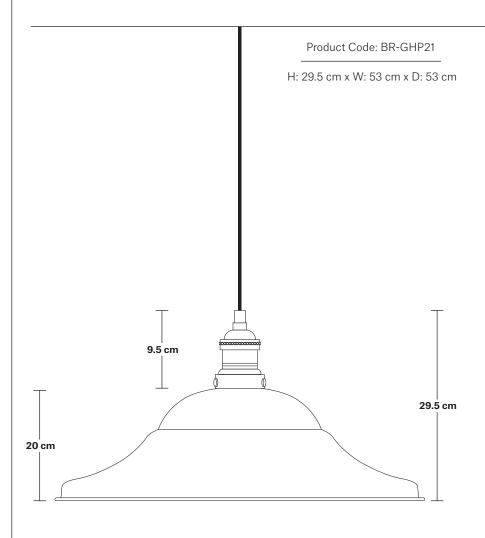

## Brooklyn Giant Hat Pendant - 21 Inch

### **DIMENSIONS**

We meet all UK and EU lighting and safety regulations.

Our products are hand finished to ensure an authentic vintage look and therefore the may vary slightly from those shown in the images.

Holders available: Brass, Pewter, Copper and Pewter Chain Holder.

**INFORMATION** 

Flex: 1m Black Twisted Fabric Flex.

Chain flex: 1m Black Round plastic and 1m Chain.

Ceiling rose: Pewter.

Shade Diameter: 53 cm / 21"

Shade Height (no holder): 20 cm / 7.9"

Holder Diameter: 6 cm / 2.5"

Holder Height: 11 cm / 4.3"

Ceiling Rose Diameter: 12 cm / 4.9"

Ceiling Rose Height: 2 cm / 0.8"

INDUSTVILLE