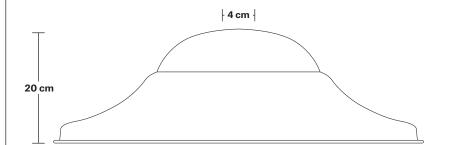

Holders available: Brass, Pewter, Copper and Pewter Chain Holder.

**INFORMATION** 

Flex: 1m Black Twisted Fabric Flex.

Chain flex: 1m Black Round plastic and 1m Chain.

Ceiling rose: Pewter.

Shade Diameter: 53 cm / 21"

Shade Height (no holder): 20 cm / 7.9"

Holder Diameter: 6 cm / 2.5"

Holder Height: 11 cm / 4.3"

Ceiling Rose Diameter: 12 cm / 4.9"

Ceiling Rose Height: 2 cm / 0.8"

INDUSTVILLE