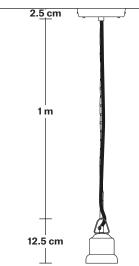

### **DIMENSIONS**

We meet all UK and EU lighting and safety regulations.

Our products are hand finished to ensure an authentic vintage look and therefore the may vary slightly from those shown in the images.

Holders available: Brass, Pewter, Copper and Pewter Chain Holder.

**INFORMATION** 

Flex: 1m Black Twisted Fabric Flex.

Chain flex: 1m Black Round plastic and 1m Chain.

Ceiling rose: Pewter.

Shade Diameter: 53 cm / 21"

Shade Height (no holder): 20 cm / 7.9"

Holder Diameter: 6 cm / 2.5"

Holder Height: 11 cm / 4.3"

Ceiling Rose Diameter: 12 cm / 4.9"

Ceiling Rose Height: 2 cm / 0.8"

INDUSTVILLE