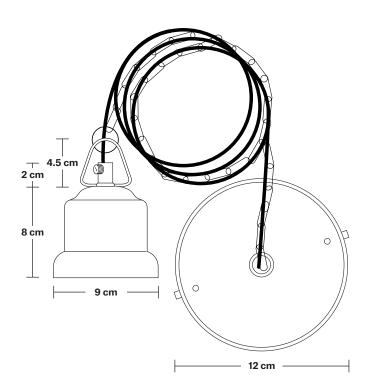

## Brooklyn Chain Cord Set ES E27 Bulb Holder

Product Code: BR-CS

H: 115 cm x W: 12 cm x D: 12 cm

Ceiling rose: Pewter.

Bulb Holder Diameter: 9 cm / 3.5"

Bulb Holder Height: 10 cm / 3.9"

Ceiling Rose Diameter: 12 cm / 4.7"

Ceiling Rose Height: 2.5 cm / 1"

Full Drop: 115 cm / 45.3"

INDUSTVILLE