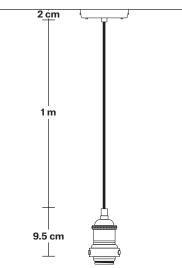

## Brooklyn Cord Set ES E27 Bulb Holder

Product Code: BR-CS

H: 113 cm x W: 12 cm x D: 12 cm

Ceiling rose: Pewter.

Bulb Holder Diameter: 6 cm / 2.5"

Bulb Holder Height: 11 cm / 4.3"

Ceiling Rose height: 12 cm / 4.9"

Full Drop: 113 cm / 44.5"

INDUSTVILLE