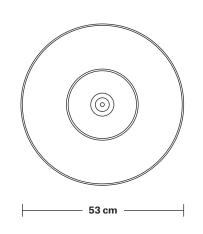

Holders available: Brass, Pewter, Copper and Pewter Chain Holder.

**INFORMATION** 

Flex: 1m Black Twisted Fabric Flex.

Chain flex: 1m Black Round plastic and 1m Chain.

Ceiling rose: Pewter.

Shade Diameter: 53 cm / 21"

Shade Height (no holder): 20 cm / 7.9"

Holder Diameter: 6 cm / 2.5"

Holder Height: 11 cm / 4.3"

Ceiling Rose Diameter: 12 cm / 4.9"

Ceiling Rose Height: 2 cm / 0.8"

INDUSTVILLE