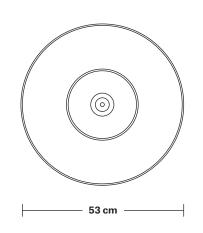

Holders available: Brass, Pewter, Copper and Pewter Chain Holder.

**INFORMATION** 

Flex: 1m Black Twisted Fabric Flex.

Chain flex: 1m Black Round plastic and 1m Chain.

Ceiling rose: Pewter.

Shade Diameter: 53 cm / 21"

Shade Height (no holder): 20 cm / 7.9"

Holder Diameter: 6 cm / 2.5"

Holder Height: 11 cm / 4.3"

Ceiling Rose Diameter: 12 cm / 4.9"

Ceiling Rose Height: 2 cm / 0.8"

INDUSTVILLE