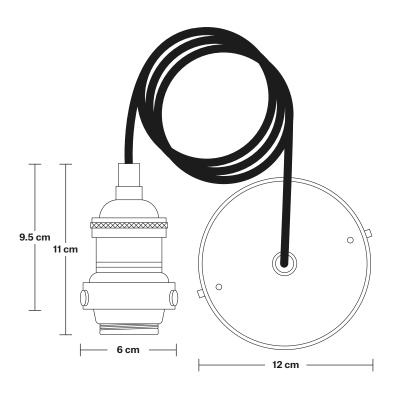

Holders available: Brass, Pewter, Copper and Pewter Chain Holder.

**INFORMATION** 

Flex: 1m Black Twisted Fabric Flex.

Chain flex: 1m Black Round plastic and 1m Chain.

Ceiling rose: Pewter.

Shade Diameter: 53 cm / 21"

Shade Height (no holder): 20 cm / 7.9"

Holder Diameter: 6 cm / 2.5"

Holder Height: 11 cm / 4.3"

Ceiling Rose Diameter: 12 cm / 4.9"

Ceiling Rose Height: 2 cm / 0.8"

INDUSTVILLE