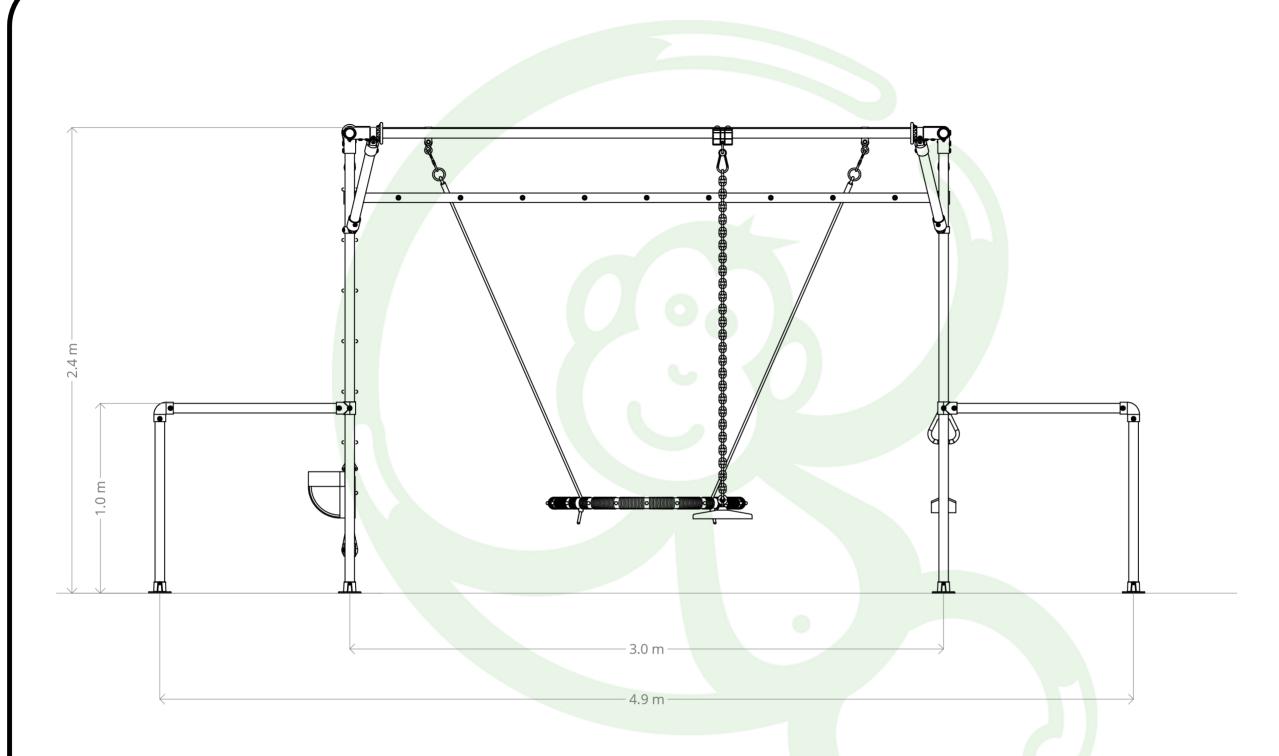

## FRONT VIEW

A minimum of 2.0 Metres clear fall zone is recommended around the elevated hanging points of your Funky Monkey Bars®.

## THE GORILLA PLUS

DWG NAME OVERALL DIMENSIONS

PLAN VIEW

Scale Date NOT TO SCALE 17.08.2021

All Funky Monkey Bars designs are registered and protected under IP Australia certification. This design and drawings and any IP associated with it is the property of Funky Monkey Bars. It cannot be reproduced or edited in any form without permission from Funky Monkey Bars. This drawing is not be used for the installation or construction of a Funky Monkey Bars frame.
Please refer to the product's Assembly Instructions.

## THE GORILLA PLUS

DWG NAME
OVERALL DIMENSIONS

PLAN VIEW

Scale Date NOT TO SCALE 17.08.2021

All Funky Monkey Bars designs are registered and protected under IP Australia certification. This design and drawings and any IP associated with it is the property of Funky Monkey Bars. It cannot be reproduced or edited in any form without permission from Funky Monkey Bars. This drawing is not be used for the installation or construction of a Funky Monkey Bars frame.

Please refer to the product's Assembly Instructions.