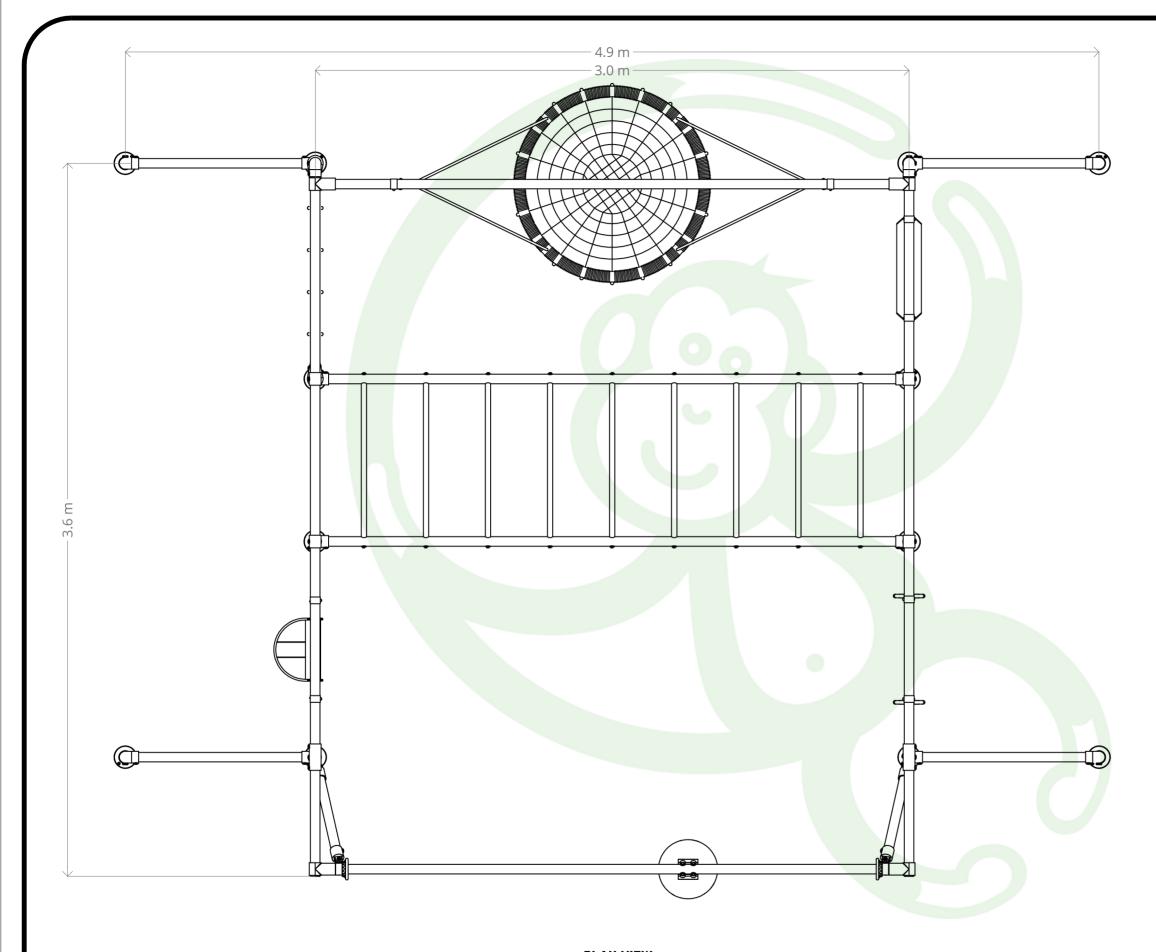

## **PLAN VIEW**

A minimum of 2.0 Metres clear fall zone is recommended around the elevated hanging points of your Funky Monkey Bars®.

## THE GORILLA PLUS

DWG NAME
OVERALL DIMENSIONS

PLAN VIEW

Scale Date NOT TO SCALE 17.08.2021

All Funky Monkey Bars designs are registered and protected under IP Australia certification. This design and drawings and any IP associated with it is the property of Funky Monkey Bars. It cannot be reproduced or edited in any form without permission from Funky Monkey Bars. This drawing is not be used for the installation or construction of a Funky Monkey Bars frame.

Please refer to the product's Assembly Instructions.