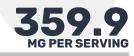

## 😰 CANNABINOID ANALYSIS

| UNIT OF MEASUREMENT: | Milligrams per Milliliter(mg/mL)                                      |
|----------------------|-----------------------------------------------------------------------|
| TOTAL CANNABINOIDS:  | 370.8 mg per serving (0.7839 mg/mL) (0.0811%)                         |
| TOTAL CBD:           | 359.9 mg per serving (0.7609 mg/mL) (0.0787 %), 359.91 mg per package |
| TOTAL THC:           | ND                                                                    |