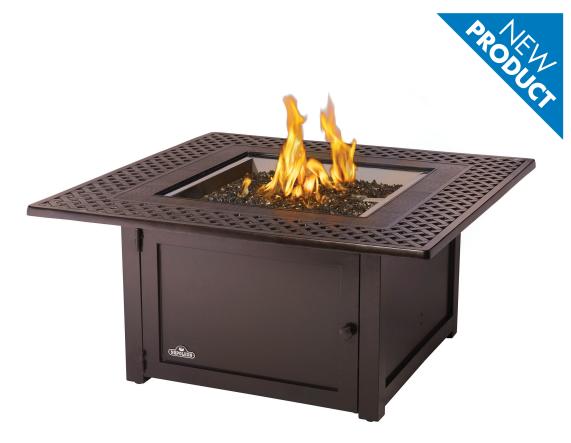

60,000 BTU's

KENSINGTON SERIES Assembled size: 24"h x 48"w x 48"d

## PATIOFLAME® TABLE - SQUARE | KENS2-BZ

- 60,000 BTU's
- Burner Dimensions: 25 3/4" x 25 3/4"
- Table is aluminum and cast aluminum construction for lightweight mobility and weather resistance
- "Easy Start" ignition for convenient use any time
- Thermo-couple valve (shuts gas supply off if flame is extinguished) for your peace of mind
- All stainless steel pan burner with topaz glass media for beautiful flame reflections
- Propane tank can be concealed inside table base and comes with natural gas conversion kit
- Comes complete with table, burner, burner cover and topaz glass
- Certified to ANSI Z21.97-2012 / CSA 2.41-2012, OUTDOOR DECORATIVE GAS APPLIANCE STANDARD