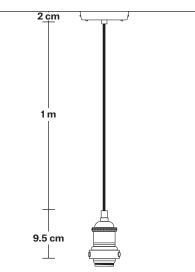

Wall mount screws not included.

Holders available: Brass, Pewter and Copper.

Flex: 1m Black Round Fabric Flex.

Ceiling rose: Pewter.

Shade Diameter: 18 cm / 7"

Shade Height (no holder): 15 cm / 6.1"

Holder Diameter: 6 cm / 2.5"

Holder Height: 11 cm / 4.3"

Ceiling Rose Diameter: 12 cm / 4.9"

Ceiling Rose Height: 2 cm / 0.8"

INDUSTVILLE