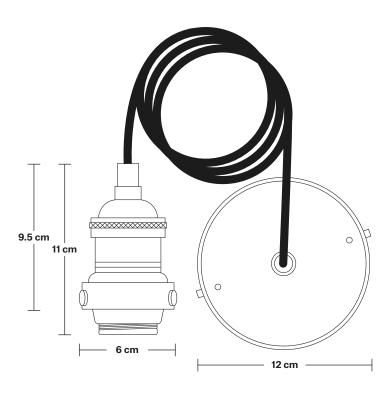

## Brooklyn Cord Set ES E27 Bulb Holder

Product Code: BR-CS

H: 113 cm x W: 12 cm x D: 12 cm

Ceiling rose: Pewter.

Bulb Holder Diameter: 6 cm / 2.5"

Bulb Holder Height: 11 cm / 4.3"

Ceiling Rose height: 12 cm / 4.9"

Full Drop: 113 cm / 44.5"

INDUSTVILLE