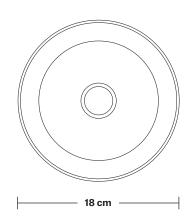

# Cone Shade - 7 Inch - Shade Only

Product Code: C7-SO

H: 15 cm x W: 18 cm x D: 18 cm

| SPECIFICATIONS                                                                                                                         | INFORMATION                                   | DIMENSIONS                            |
|----------------------------------------------------------------------------------------------------------------------------------------|-----------------------------------------------|---------------------------------------|
| We meet all UK and EU lighting and                                                                                                     | Finishes: Brass, Pewter and Copper.           | Shade Diameter: 18 cm / 7"            |
| safety regulations.                                                                                                                    | Ready to be installed, installation required. | Shade Height (no holder): 15 cm / 6.1 |
| Our products are hand finished to ensure an authentic vintage look and therefore the may vary slightly from those shown in the images. | Wall mount screws not included.               | _                                     |
| <b>Bulb required:</b> Standard screw (E27) fitting, max 40W.                                                                           | _                                             |                                       |
| Shade weight: 0.35 kg                                                                                                                  | _                                             |                                       |

Wall mount screws not included.

Holders available: Brass, Pewter and Copper.

Flex: 1m Black Round Fabric Flex.

Ceiling rose: Pewter.

Shade Diameter: 18 cm / 7"

Shade Height (no holder): 15 cm / 6.1"

Holder Diameter: 6 cm / 2.5"