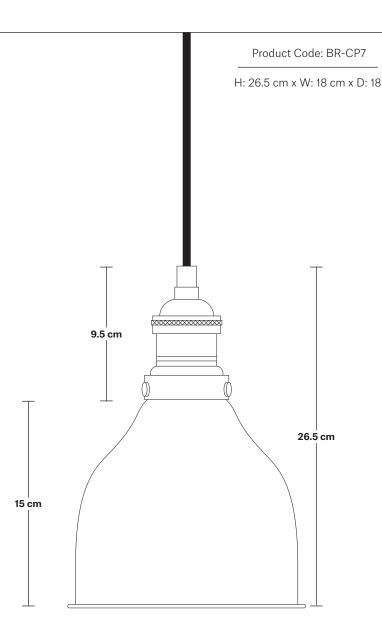

## Brooklyn Cone Pendant - 7 Inch

#### **DIMENSIONS**

We meet all UK and EU lighting and safety regulations.

Our products are hand finished to ensure an authentic vintage look and therefore the may vary slightly from those shown in the images.

Wall mount screws not included.

Holders available: Brass, Pewter and Copper.

Flex: 1m Black Round Fabric Flex.

Ceiling rose: Pewter.

Shade Diameter: 18 cm / 7"

Shade Height (no holder): 15 cm / 6.1"

Holder Diameter: 6 cm / 2.5"

Holder Height: 11 cm / 4.3"

Ceiling Rose Diameter: 12 cm / 4.9"

Ceiling Rose Height: 2 cm / 0.8"

INDUSTVILLE