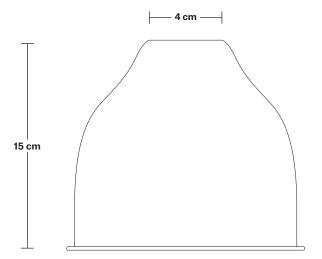

Wall mount screws not included.

Holders available: Brass, Pewter and Copper.

Flex: 1m Black Round Fabric Flex.

Ceiling rose: Pewter.

Shade Diameter: 18 cm / 7"

Shade Height (no holder): 15 cm / 6.1"

Holder Diameter: 6 cm / 2.5"