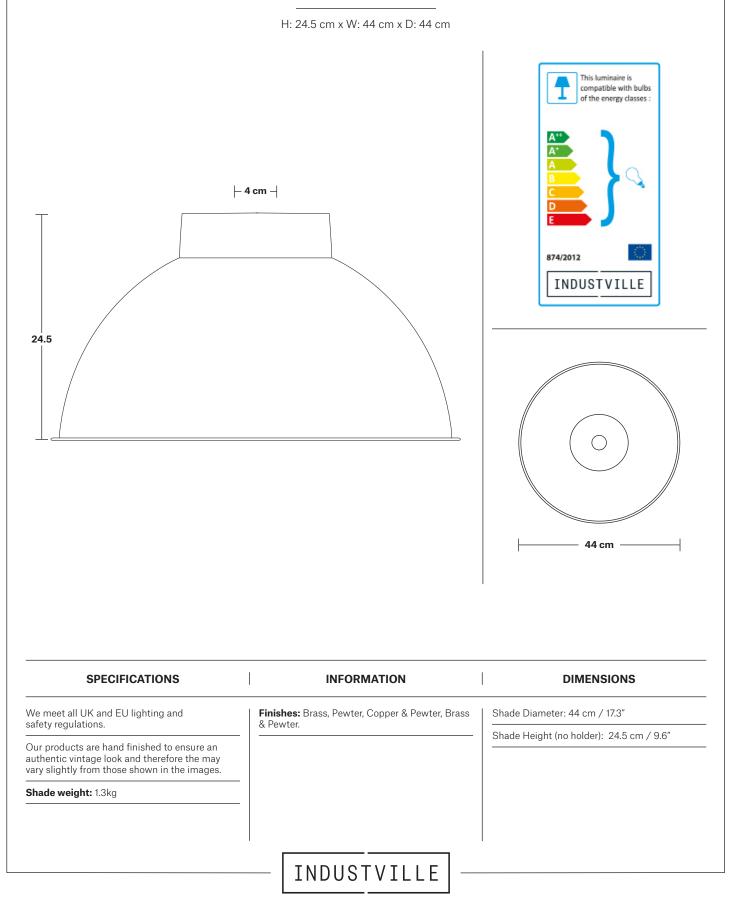

BROOKLYN

## Brooklyn Outdoor & Bathroom Dome Pendant - 17 Inch



BROOKLYN

# Brooklyn Outdoor & Bathroom Cord Set ES E27 Bulb Holder



INDUSTVILLE

## Brooklyn Outdoor & Bathroom Cord Set ES E27 Bulb Holder - Globe Glass



H: 115.5 cm x W: 15 cm x D: 15 cm



# **Dome - 17 Inch - Shade Only**

Product Code: D17-SO



PRODUCT CODES

## Brooklyn Outdoor & Bathroom Dome Pendant - 17 Inch - Pewter & Copper

#### Brooklyn Outdoor & Bathroom Dome Pendant - 17 Inch - Pewter & Copper

| Brooklyn Outdoor & Bathroom Dome Pendant - 17 Inch - Pewter & Copper - Pewter Holder - Tube Glass  | BR-IP65-DP17-CP-PH     |
|----------------------------------------------------------------------------------------------------|------------------------|
| Brooklyn Outdoor & Bathroom Dome Pendant - 17 Inch - Pewter & Copper - Pewter Holder - Globe Glass | BR-IP65-DP17-CP-PH-GLG |
| Brooklyn Outdoor & Bathroom Dome Pendant - 17 Inch - Pewter & Copper - Copper Holder - Tube Glass  | BR-IP65-DP17-CP-CH     |
|                                                                                                    | BR-IP65-DP17-CP-CH-G