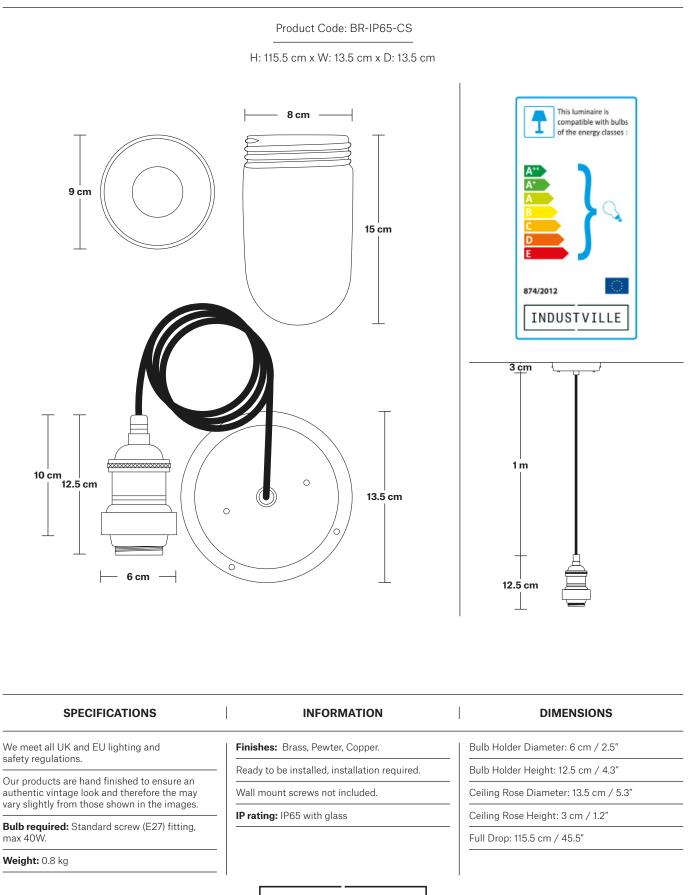

BROOKLYN

## Brooklyn Outdoor & Bathroom Dome Pendant - 17 Inch



BROOKLYN

# Brooklyn Outdoor & Bathroom Cord Set ES E27 Bulb Holder



INDUSTVILLE

## Brooklyn Outdoor & Bathroom Cord Set ES E27 Bulb Holder - Globe Glass



H: 115.5 cm x W: 15 cm x D: 15 cm



# **Dome - 17 Inch - Shade Only**

Product Code: D17-SO



PRODUCT CODES

## Brooklyn Outdoor & Bathroom Dome Pendant - 17 Inch - Pewter & Copper

#### Brooklyn Outdoor & Bathroom Dome Pendant - 17 Inch - Pewter & Copper

| Brooklyn Outdoor & Bathroom Dome Pendant - 17 Inch - Pewter & Copper - Pewter Holder - Tube Glass  | BR-IP65-DP17-CP-PH     |
|----------------------------------------------------------------------------------------------------|------------------------|
| Brooklyn Outdoor & Bathroom Dome Pendant - 17 Inch - Pewter & Copper - Pewter Holder - Globe Glass | BR-IP65-DP17-CP-PH-GLG |
| Brooklyn Outdoor & Bathroom Dome Pendant - 17 Inch - Pewter & Co