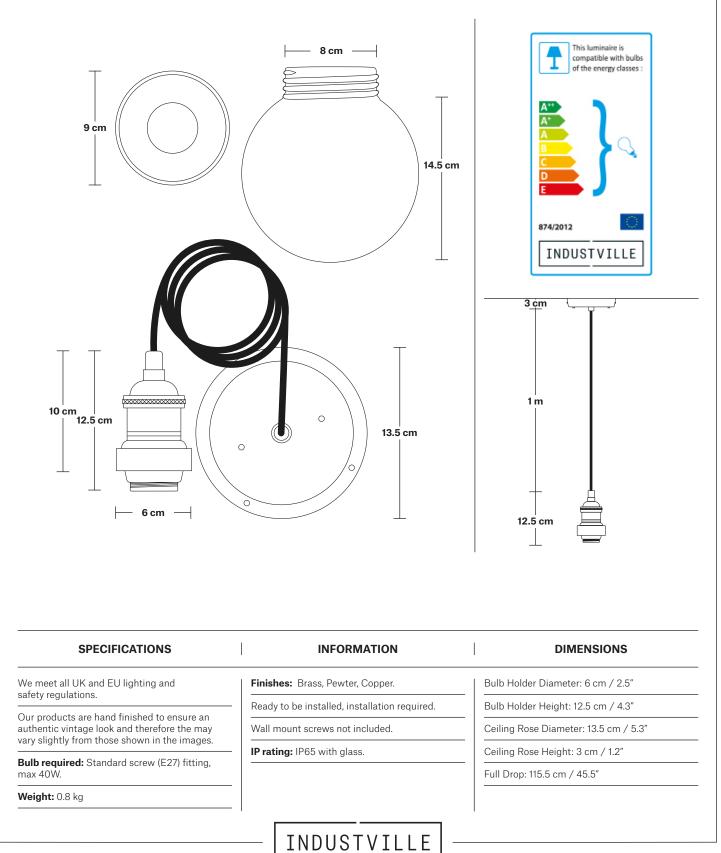

## Brooklyn Outdoor & Bathroom Cord Set ES E27 Bulb Holder - Globe Glass

H: 115.5 cm x W: 15 cm x D: 15 cm