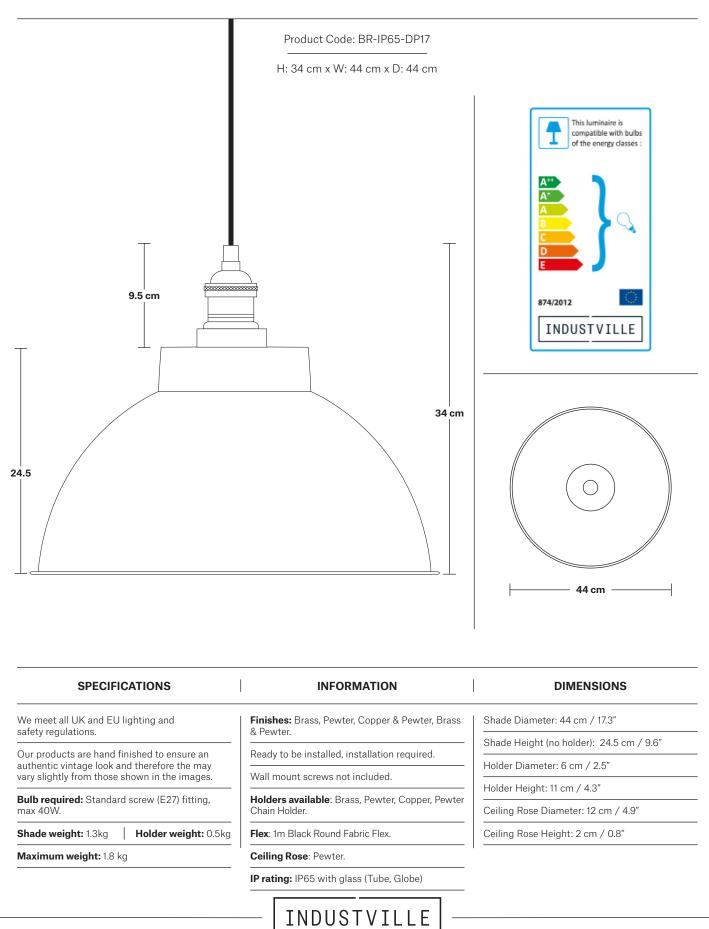

BROOKLYN

## Brooklyn Outdoor & Bathroom Dome Pendant - 17 Inch



BROOKLYN

# Brooklyn Outdoor & Bathroom Cord Set ES E27 Bulb Holder



INDUSTVILLE

## Brooklyn Outdoor & Bathroom Cord Set ES E27 Bulb Holder - Globe Glass



H: 115.5 cm x W: 15 cm x D: 15 cm



# **Dome - 17 Inch - Shade Only**

Product Code: D17-SO



PRODUCT CODES

## Brooklyn Outdoor & Bathroom Dome Pendant - 17 Inch - Pewter & Copper

#### Brooklyn Outdoor & Bathroom Dome Pendant - 17 Inch - Pewter & Copper

| Brooklyn Outdoor & Bathroom Dome Pendant - 17 Inch - Pewter & Copper - Pewter Holder - Tube Glass  | BR-IP65-DP17-CP-PH     |
|----------------------------------------------------------------------------------------------------|------------------------|
| Brooklyn Outdoor & Bathroom Dome Pendant - 17 Inch - Pewter & Copper - Pewter Holder - Globe Glass | BR-IP65-DP17-CP-PH-G