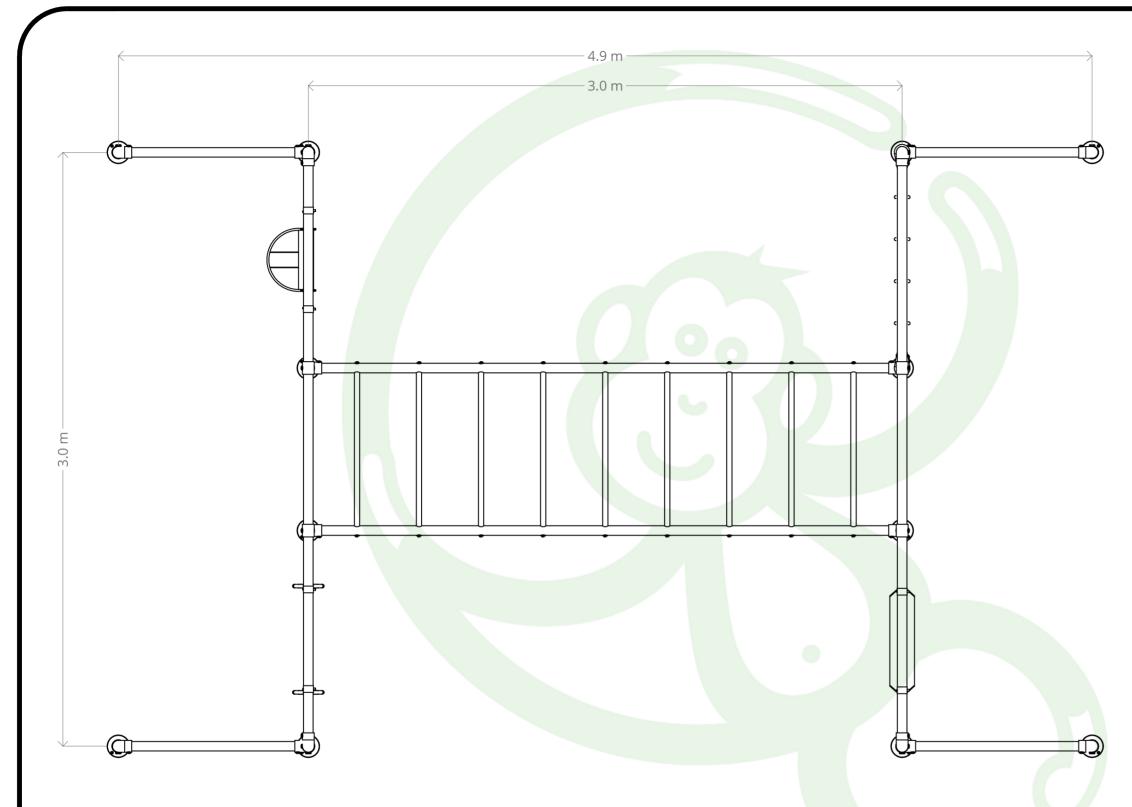

Please refer to the product's Assembly Instructions.

PLAN VIEW

A minimum of 2.0 Metres clear fall zone is recommended around the elevated hanging points of your Funky Monkey Bars®.

## THE GORILLA

OVERALL DIMENSIONS

PLAN VIEW

Scale Date 17.08.202

All Funky Monkey Bars designs are registered and protected under IP Australia certification. This design and drawings and any IP associated with it is the property of Funky Monkey Bars. It cannot be reproduced or edited in any form without permission from Funky Monkey Bars. This drawing is not be used for the installation or construction of a Funky Monkey Bars frame.
Please refer to the product's Assembly Instructions.