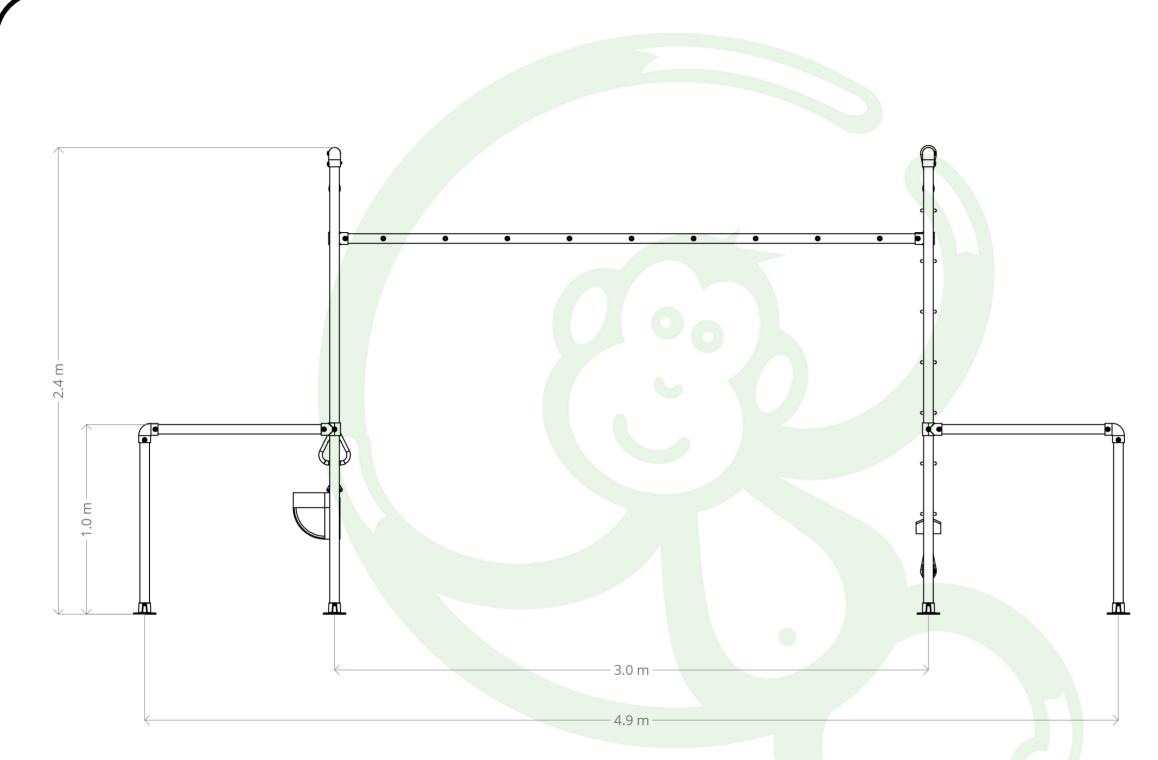

## FRONT VIEW

A minimum of 2.0 Metres clear fall zone is recommended around the elevated hanging points of your Funky Monkey Bars®.

All Funky Monkey Bars designs are registered and protected under IP Australia certification. This design and drawings and any IP associated with it is the property of Funky Monkey Bars. It cannot be reproduced or edited in any form without permission from Funky Monkey Bars. This drawing is not be used for the installation or construction of a Funky Monkey Bars frame.