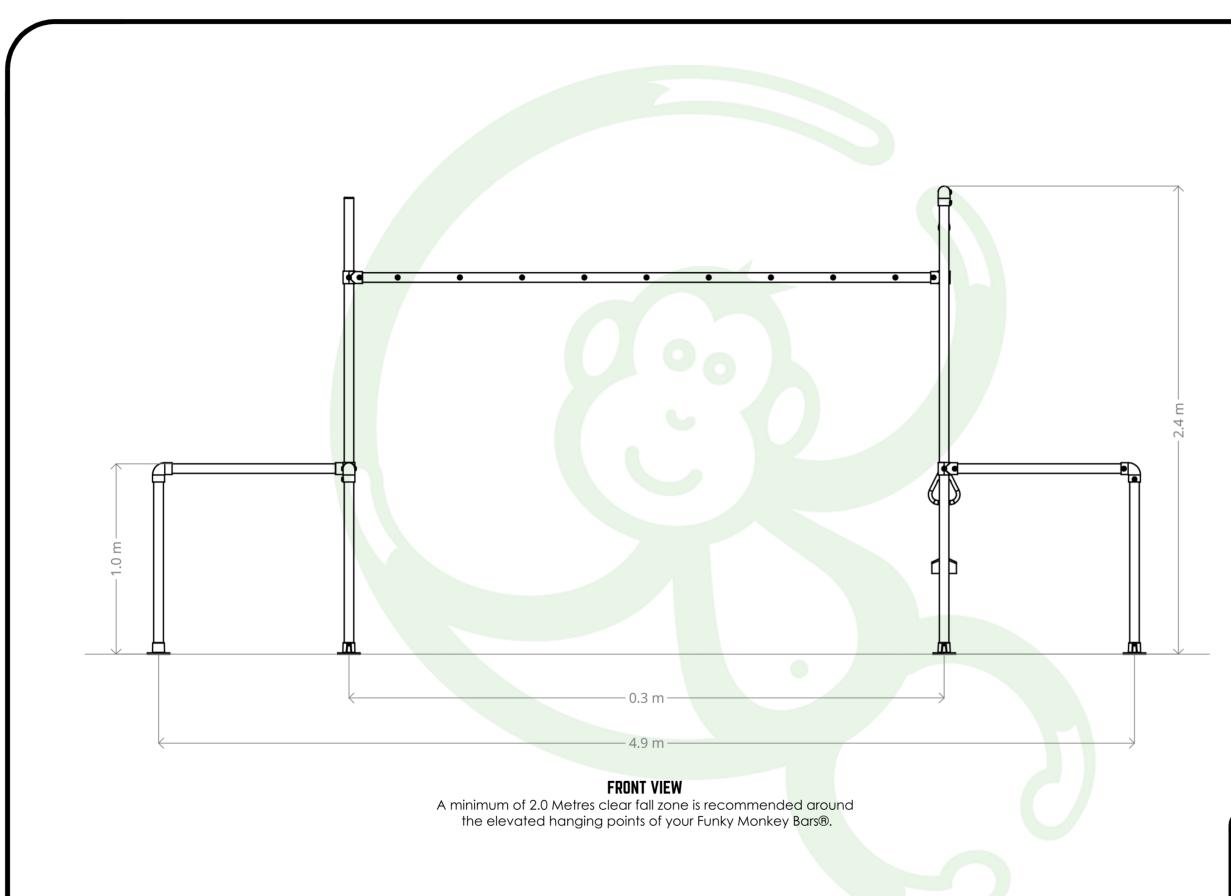

## THE CHIMP

| DWG NAME<br>OVERALL DIMENSIONS   |                    |   |
|----------------------------------|--------------------|---|
| view<br>PLAN VIEW                |                    | 1 |
| <sup>scale</sup><br>NOT TO SCALE | Date<br>17.08.2021 | 2 |

## THE CHIMP

DWG NAME OVERALL DIMENSIONS

VIEW PLAN VIEW Scale Date NOT TO SCALE 17.08.2021

All Funky Monkey Bars designs are registered and protected under IP Australia certification. This design and drawings and any IP associated with it is the property of Funky Monkey Bars. It cannot be reproduced or edited in any form without permission from Funky Monkey Bars. This drawing is not be used for the installation or construction of a Funky Monkey Bars frame. Please refer to the product's Assembly Instructions.