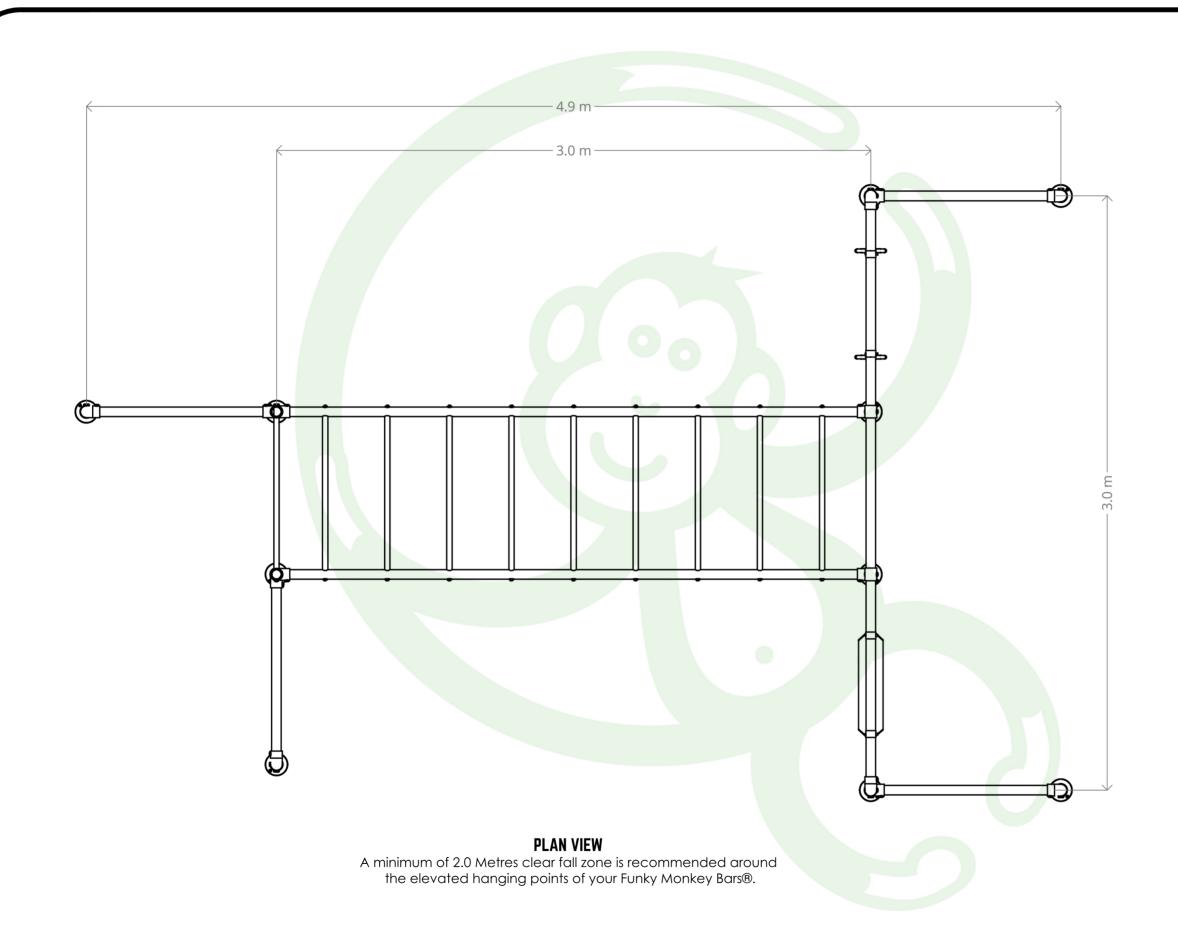

## THE CHIMP

| DWG NAME<br>OVERALL DIMENSIONS   |                    |   |
|----------------------------------|--------------------|---|
| view<br>PLAN VIEW                |                    | 1 |
| <sup>scale</sup><br>NOT TO SCALE | Date<br>17.08.2021 | 2 |

## THE CHIMP

DWG NAME OVERALL DIMENSIONS

VIEW PLAN VIEW Scale Date NOT TO SCALE 17.08.2021

All Funky Monkey Bars designs are registered and protected under IP Australia certification. This design and drawings and any IP associated with it is the property of Funky Monkey Bars. It cannot be reproduced or edited in any form without permission from Funky Monkey Bars. This drawing is not be used for the installation or construction of a Funky Monkey Bars frame. Please refer to the product's Assembly Instructions.