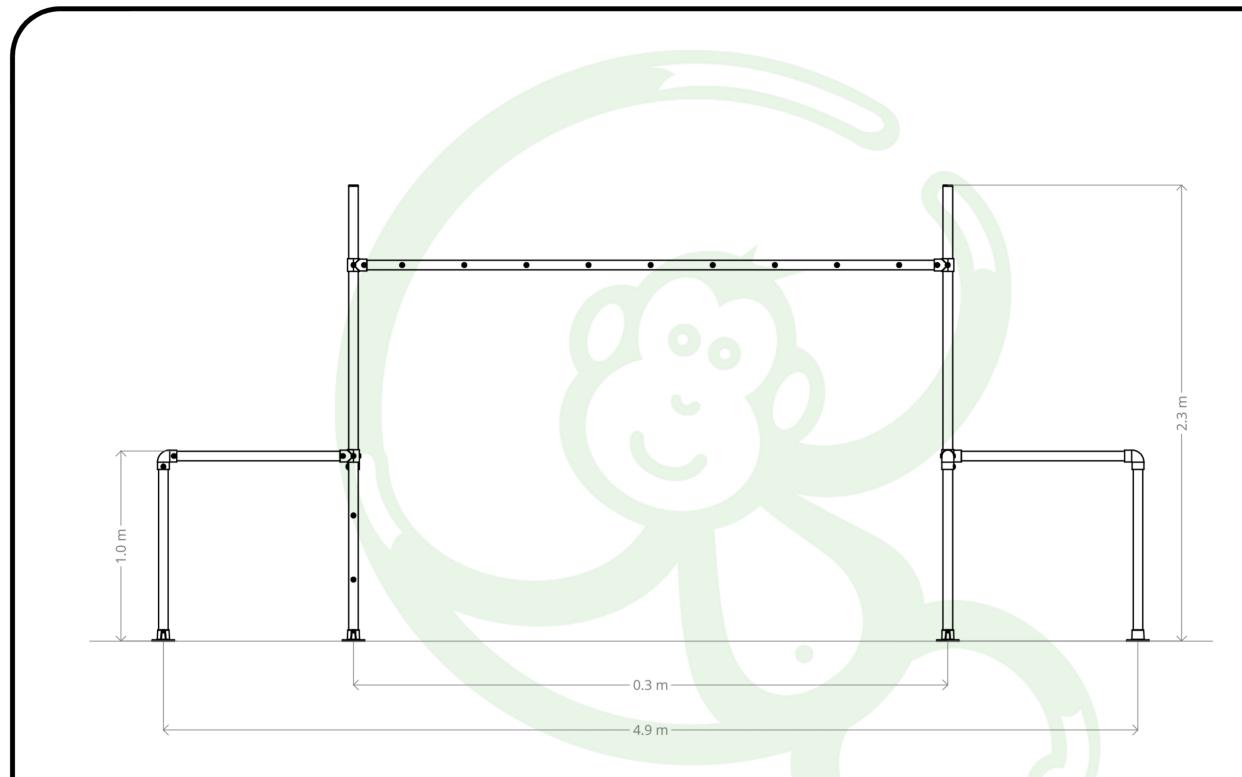

## FRONT VIEW

A minimum of 2.0 Metres clear fall zone is recommended around the elevated hanging points of your Funky Monkey Bars®.

All Funky Monkey Bars designs are registered and protected under IP Australia certification. This design and drawings and any IP associated with it is the property of Funky Monkey Bars. It cannot be reproduced or edited in any form without permission from Funky Monkey Bars. This drawing is not be used for the installation or construction of a Funky Monkey Bars frame. Please refer to the product's Assembly Instructions.