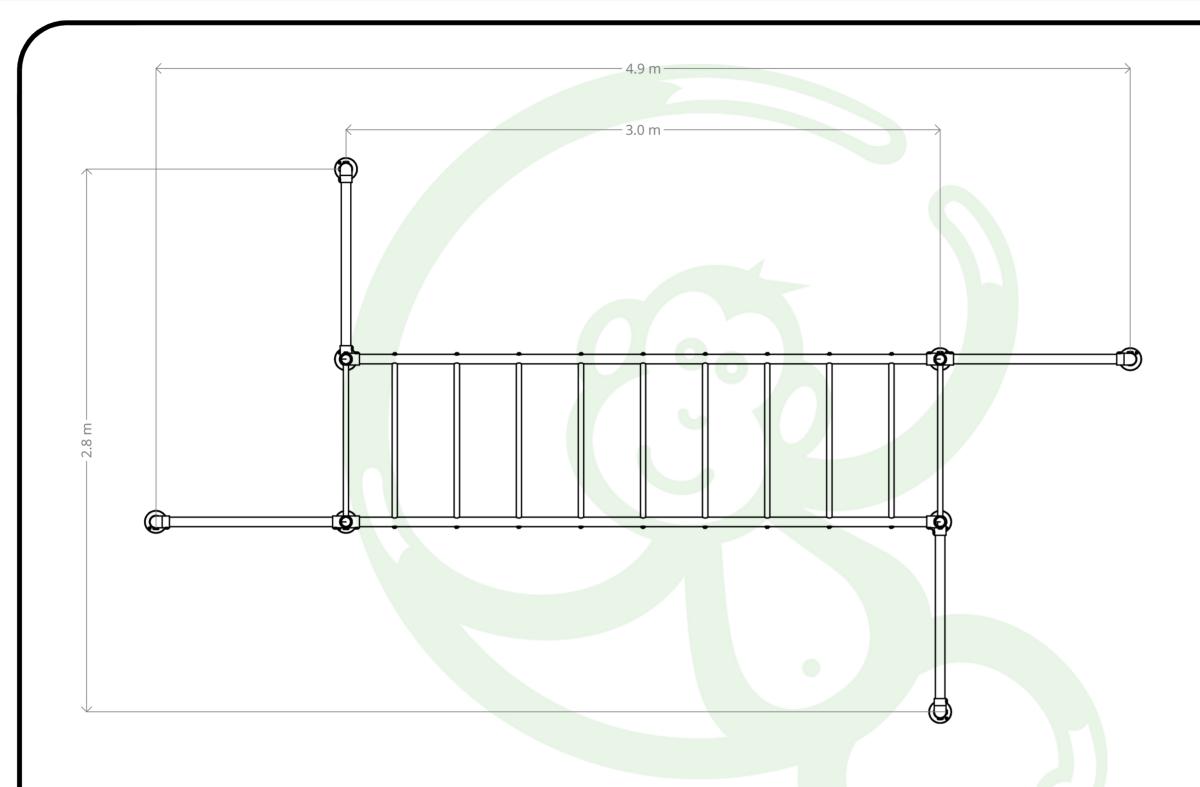

## **PLAN VIEW**

A minimum of 2.0 Metres clear fall zone is recommended around the elevated hanging points of your Funky Monkey Bars®.