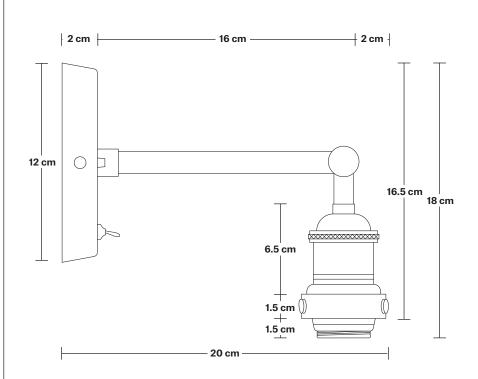

## Brooklyn Wall Light Holder

Product Code: BR-WL

H: 18 cm x W: 12 cm x D: 20 cm

**Bulb required:** Standard screw (E27) fitting, max 40W.

Weight: 0.6 kg

Finishes: Brass, Pewter and Copper.

Ready to be installed, installation required.

Wall mount screws not included.

Wall mount rose: Pewter.

Holder Diameter: 6 cm / 2.5"

Holder Height: 18 cm / 7.1"

Projection: 20 cm / 7.9"

Ceiling Rose Diameter: 12 cm / 4.9"

Ceiling Rose Depth: 2 cm / 0.8"

INDUSTVILLE