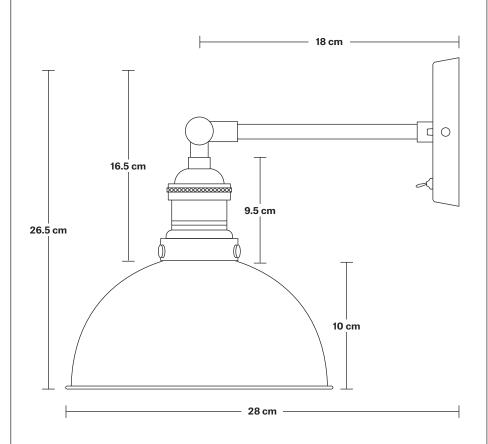

## Brooklyn Dome Wall Light - 8 Inch

Product Code: BR-DWL8

H: 26.5 cm x W: 20 cm x D: 28 cm

Wall mount screws not included.

The lights can be operated by both the flick switch or the main switch.

Holders available: Brass, Pewter and Copper.

Shade Diameter: 20 cm / 8"

Shade Height (no holder): 10 cm / 4"

Holder Diameter: 6 cm / 2.5"

Holder Height: 18 cm / 7.1"

Wall Rose Diameter: 12 cm / 4.9"

Wall Rose Height: 2 cm / 0.8"

INDUSTVILLE