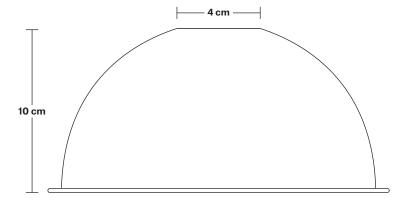

Wall mount screws not included.

The lights can be operated by both the flick switch or the main switch.

Holders available: Brass, Pewter and Copper.

Shade Diameter: 20 cm / 8"

Shade Height (no holder): 10 cm / 4"