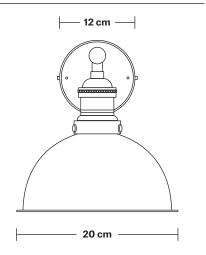

## Dome - 8 Inch - Shade Only

Product Code: D8-SO

H: 10 cm x W: 20 cm x D: 20 cm

| SPECIFICATIONS                                                                                                                               | INFORMATION                                                       | DIMENSIONS                                           |
|----------------------------------------------------------------------------------------------------------------------------------------------|-------------------------------------------------------------------|------------------------------------------------------|
| Ve meet all UK and EU lighting and after regulations.                                                                                        | Finishes: Brass, Pewter, Copper, Copper & Pewter, Brass & Pewter. | Shade Diameter: 20 cm / 8"  Shade Height: 10 cm / 4" |
| safety regulations.                                                                                                                          |                                                                   |                                                      |
| Our products are hand finished to ensure an<br>authentic vintage look and therefore the may<br>vary slightly from those shown in the images. | Ready to be installed, installation required.                     |                                                      |
|                                                                                                                                              | Wall mount screws not included.                                   |                                                      |
| ulb required: Standard screw (E27) fitting, nax 40W.                                                                                         |                                                                   | _                                                    |
| Shade weight: 0.4 kg                                                                                                                         | _                                                                 |                                                      |