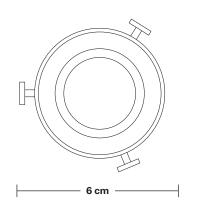

Holder Diameter: 6 cm / 2.5"

Holder Height: 18 cm / 7.1"

Wall Rose Diameter: 12 cm / 4.9"

Wall Rose Height: 2 cm / 0.8"

INDUSTVILLE

Holder Diameter: 6 cm / 2.5"

Holder Height: 18 cm / 7.1"

Projection: 20 cm / 7.9"

Ceiling Rose Diameter: 12 cm / 4.9"

Ceiling Rose Depth: 2 cm / 0.8"

INDUSTVILLE