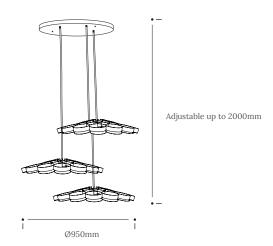

Available in a choice of ash or walnut wood and featuring two meters of high quality adjustable flex, the Arame Pendant Small - Trio Cluster Large can be modified to suit yours and your space's needs.

Our signature pendant lights, your way!

| Product Type :<br>Pendant Cluster                    | SKU                                                                                                                                                                                                                       | Wood types            | Dimensions L x W x H (mm)                              |                 | Weight (kg)                                  |           |
|------------------------------------------------------|---------------------------------------------------------------------------------------------------------------------------------------------------------------------------------------------------------------------------|-----------------------|--------------------------------------------------------|-----------------|----------------------------------------------|-----------|
|                                                      |                                                                                                                                                                                                                           |                       | Unboxed                                                | Boxed           | Unboxed                                      | Boxed     |
| Arame Pendant Small -<br>Trio Cluster Large<br>Black | TR-ARAM-P-A-SML-CLS-LRG-BLK                                                                                                                                                                                               | Ash                   | Ø950 x 2000 620 x 620                                  |                 |                                              | 5.45      |
|                                                      | TR-ARAM-P-W-SML-CLS-LRG-BLK                                                                                                                                                                                               | Walnut                |                                                        |                 |                                              |           |
|                                                      |                                                                                                                                                                                                                           |                       |                                                        | 620 x 620 x 540 | 2.8                                          |           |
| Arame Pendant Small -<br>Trio Cluster Large<br>White | TR-ARAM-P-A-SML-CLS-LRG-WHT                                                                                                                                                                                               | Ash                   |                                                        |                 |                                              |           |
|                                                      | TR-ARAM-P-W-SML-CLS-LRG-WHT                                                                                                                                                                                               | Walnut                |                                                        |                 |                                              |           |
| Materials                                            |                                                                                                                                                                                                                           | Walnut                |                                                        |                 | Other m                                      | naterials |
|                                                      | Ash                                                                                                                                                                                                                       |                       |                                                        |                 | Black or white powder<br>metal ceiling plate | coated    |
| Finish                                               | Non-toxic, hard wearing water based varnish - satin                                                                                                                                                                       |                       |                                                        |                 |                                              |           |
| Ceiling kit option 1                                 | Black ceiling plate,<br>brass bulb holders and<br>cord grips                                                                                                                                                              | Ceiling kit           | Flex                                                   |                 | Reccomended light bulb                       |           |
|                                                      |                                                                                                                                                                                                                           | Ceiling plate: Ø400mm | Flex colour: black fabric                              |                 | Max 25W LED                                  |           |
|                                                      |                                                                                                                                                                                                                           | E27 (240v)            | Flex length: 2m (Adjustable)                           |                 |                                              |           |
| Ceiling kit option 2                                 | White ceiling plate,<br>brushed steel bulb<br>holders and cord grips                                                                                                                                                      | Ceiling kit           | Flex                                                   |                 |                                              |           |
|                                                      |                                                                                                                                                                                                                           | Ceiling plate: Ø400mm | Flex colour: white fabric Flex length: 2m (Adjustable) |                 |                                              |           |
|                                                      |                                                                                                                                                                                                                           | E27 (240v)            |                                                        |                 |                                              |           |
| Care information                                     | Dusting your light regularly and with a light feather duster should keep your light looking clean, otherwise wipe with a damp cloth and remove any moisture with a dry cloth. Gentle furniture polishes can also be used. |                       |                                                        |                 |                                              |           |
| Additional information                               | <ul> <li>Suitable for use on 240v circuits.</li> <li>Installation instructions and fixings included.</li> <li>This product must be installed by a qualified electrician.</li> </ul>                                       |                       |                                                        |                 |                                              |           |