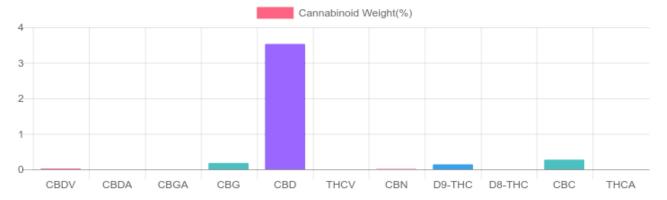

## Sample

0.14% D9-THC 3.53% Total CBD

41.6 mg Cannabinoids per mL 35.3 mg CBD per mL

1 mL = 1 ml per mL x density (1) x Cannabinoid concentration

## Cannabinoids Test

SHIMADZU INTEGRATED UPLC-PDA

| GSL SOP 400        | PREPARED: 08/05/2020 12:01:02 |           | UPLOADED: 08/06/2020 13:24:22 |       |
|--------------------|-------------------------------|-----------|-------------------------------|-------|
| Cannabinoids       | LOQ                           | weight(%) | mg/g                          | mg/mL |
| D9-THC             | 10 PPM                        | 0.14%     | 1.45                          | 1.5   |
| THCA               | 10 PPM                        | N/D       | N/D                           | N/D   |
| CBD                | 10 PPM                        | 3.53%     | 35.31                         | 35.3  |
| CBDA               | 20 PPM                        | N/D       | N/D                           | N/D   |
| CBDV               | 20 PPM                        | 0.02%     | 0.16                          | 0.2   |
| CBC                | 10 PPM                        | 0.27%     | 2.69                          | 2.7   |
| CBN                | 10 PPM                        | 0.01%     | 0.10                          | 0.1   |
| CBG                | 10 PPM                        | 0.18%     | 1.83                          | 1.8   |
| CBGA               | 20 PPM                        | N/D       | N/D                           | N/D   |
| D8-THC             | 10 PPM                        | N/D       | N/D                           | N/D   |
| THCV               | 10 PPM                        | N/D       | N/D                           | N/D   |
| TOTAL D9-THC       |                               | 0.14%     | 0.14%                         | 1.5   |
| TOTAL CBD*         |                               | 3.53%     | 35.31                         | 35.3  |
| TOTAL CANNABINOIDS |                               | 4.15%     | 41.54                         | 41.6  |

Reporting Limit 100 ppm \*Total CBD = CBD + CBDA x 0.877

N/D - Not Detected, B/LOQ - Below Limit of Quantification

Dr. Andrew Hall, Ph.D., Chief Scientific Officer

Ben Witten, MS, MT., Lab Director

Green Scientific Labs info@greenscientificlabs.com 1-833 TEST CBD