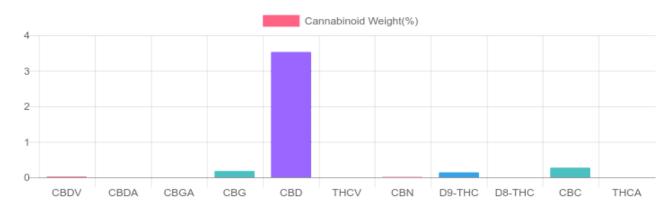

# Cannabinoids Test

SHIMADZU INTEGRATED UPLC-PDA GSL SOP 400 PREPARED: 08/05/2020 12:01:02 UPLOADED: 08/06/2020 13:24:22 Cannabinoids LOQ weight(%) mg/mL mg/g D9-THC 10 PPM 0.14% 1.45 1.5 THCA 10 PPM N/D N/D N/D CBD 10 PPM 3.53% 35.31 35.3 CBDA 20 PPM N/D N/D N/D CBDV 20 PPM 0.02% 0.2 0.16 CBC 10 PPM 0.27% 2.69 2.7 CBN 10 PPM 0.01% 0.10 0.1 CBG 10 PPM 0.18% 1.83 1.8 CBGA 20 PPM N/D N/D N/D D8-THC 10 PPM N/D N/D N/D THCV 10 PPM N/D N/D N/D TOTAL D9-THC 0.14% 0.14% 1.5 TOTAL CBD\* 3.53% 35.31 35.3 TOTAL CANNABINOIDS 4.15% 41.54 41.6