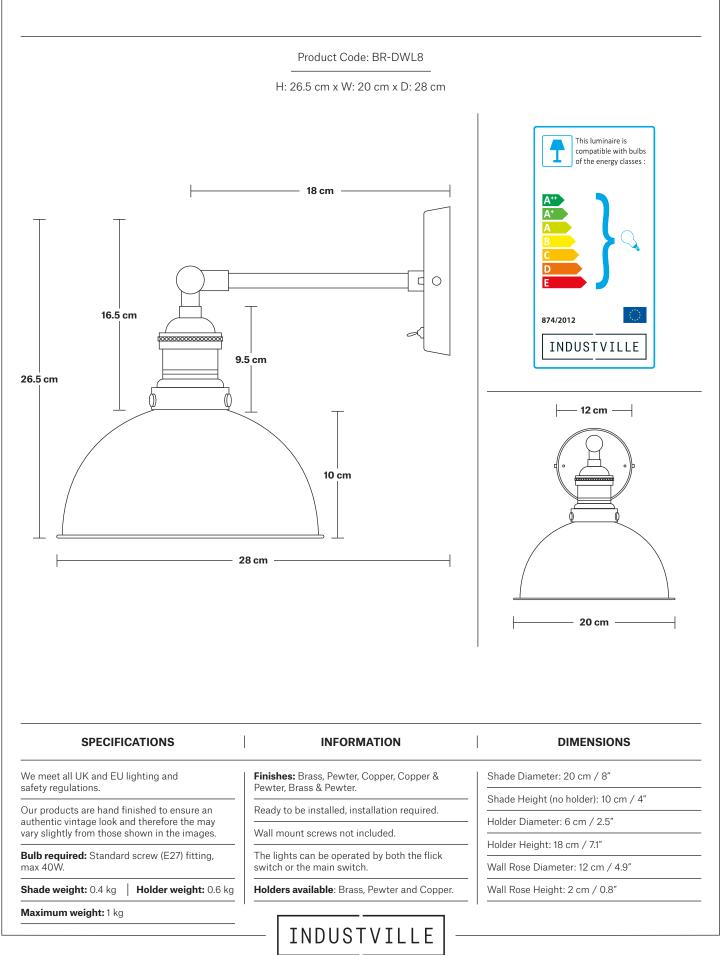

## **Brooklyn Dome Wall Light - 8 Inch**



## **Brooklyn Wall Light Holder**



## Dome - 8 Inch - Shade Only

Product Code: D8-SO



## **Dome - 8 Inch - Brass**

| Dome - 8 Inch - Brass - Shade Only                                                                             | D8-B-SO                     |
|----------------------------------------------------------------------------------------------------------------|-----------------------------|
| Brooklyn Dome Pendant - 8 Inch - Brass                                                                         |                             |
| Brooklyn Dome Pendant - 8 Inch - Brass - Brass Holder                                                          | BR-DP8-B-BH                 |
| Brooklyn Dome Pendant - 8 Inch - Brass - Pewter Holder