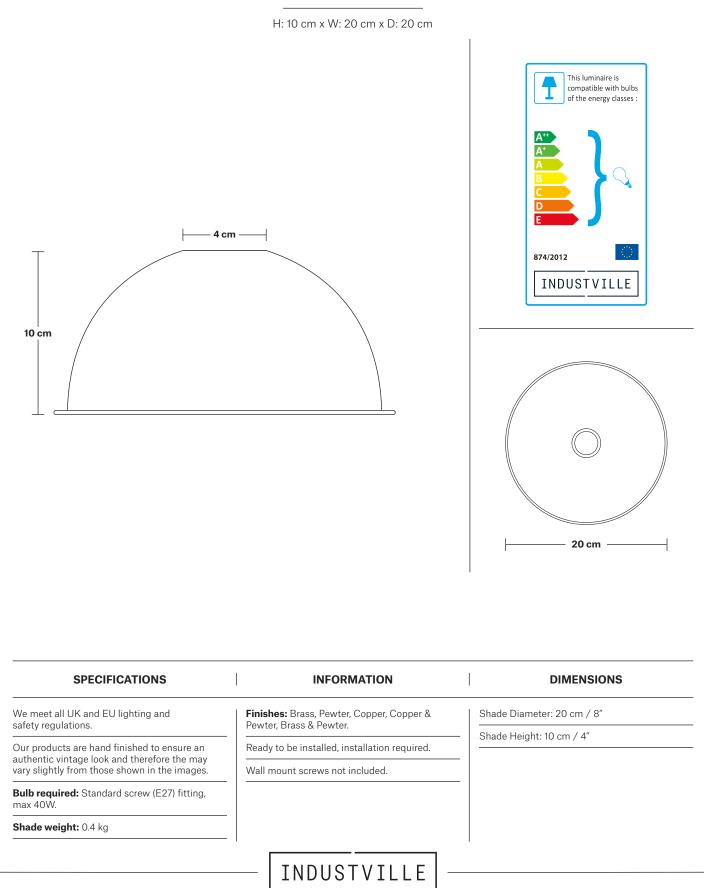

## **Brooklyn Dome Wall Light - 8 Inch**



## **Brooklyn Wall Light Holder**



## Dome - 8 Inch - Shade Only

Product Code: D8-SO



## **Dome - 8 Inch - Brass**

| Dome - 8 Inch - Brass - Shade Only                                                                             | D8-B-SO                     |
|----------------------------------------------------------------------------------------------------------------|-----------------------------|
| Brooklyn Dome Pendant - 8 Inch - Brass                                                                         |                             |
| Brooklyn Dome Pendant - 8 Inch - Brass - Brass Holder                                                          | BR-DP8-B-BH                 |
| Brooklyn Dome Pendant - 8 Inch - Brass - Pewter Holder                                                         | BR-DP8-B-PH                 |
| Brooklyn Dome Flush Mount - 8 Inch - Bras