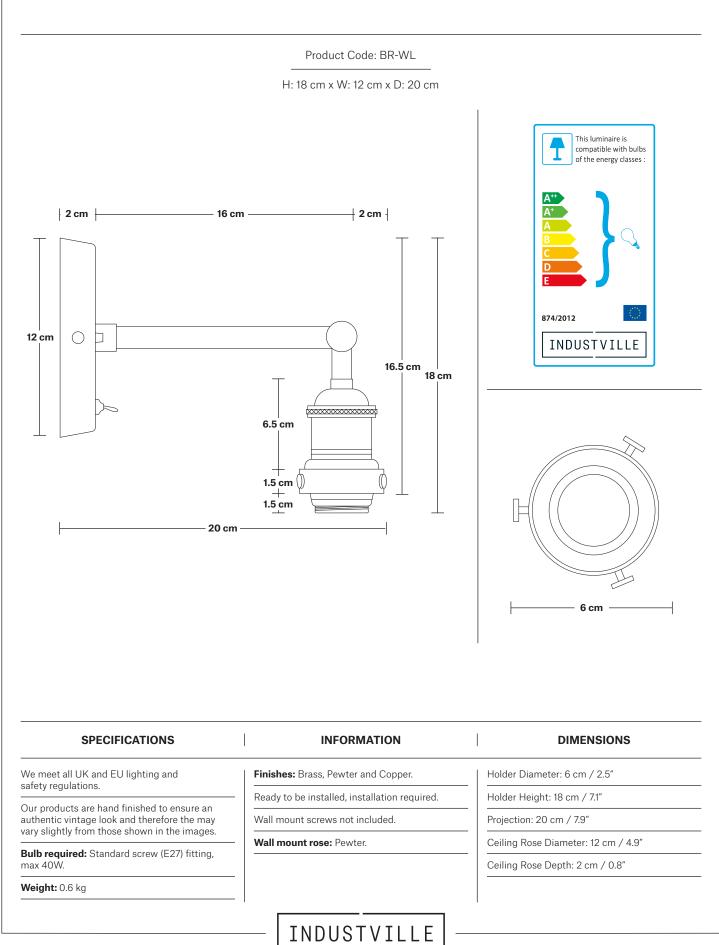

## **Brooklyn Dome Wall Light - 8 Inch**



## **Brooklyn Wall Light Holder**



## Dome - 8 Inch - Shade Only

Product Code: D8-SO



## **Dome - 8 Inch - Brass**

| Dome - 8 Inch - Brass - Shade Only                                                                             | D8-B-SO                     |
|----------------------------------------------------------------------------------------------------------------|-----------------------------|
| Brooklyn Dome Pendant - 8 Inch - Brass                                                                         |                             |
| Brooklyn Dome Pendant - 8 Inch - Brass - Brass Holder                                                          | BR-DP8-B-BH                 |
| Brooklyn Dome Pendant - 8 Inch - Brass - Pewter Holder                                                         | BR-DP8-B-PH