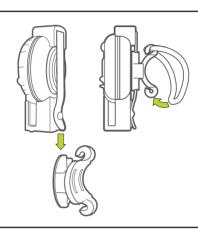

#### **Attach to Mount**

- Slide beacon into mount, be sure it is lined up securely.
- 2 Attach band, wrap around bar secure other side to bottom hook.