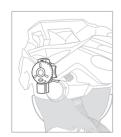

#### **Attach to Mount**

- Slide beacon into mount, be sure it is lined up securely.
- 2 Attach band, wrap around bar secure other side to bottom hook.