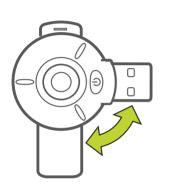

#### **Attach to Mount**

- Slide beacon into mount, be sure it is lined up securely.
- 2 Attach band, wrap around bar secure other side to bottom hook.