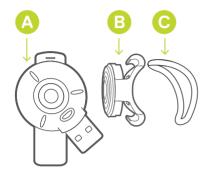

## delta

# Wearable Safety Beacon

#### **Assembly instructions**

#### **Parts**

A x1 — Beacon



C x1 — Mount Band





#### Operation modes:

| ACTION          | LIGHT MODE          | EST. RUN TIME |
|-----------------|---------------------|---------------|
| Press once (1)  | Pulsing             | 10 Hours      |
| Press again (2) | Constant Beam       | 3.5 Hours     |
| Press again (3) | Movement Detection* | 20 Hours      |

\*3 quick flashes indicates movement mode activated. Light will stop flashing if no movement is detected for 7 seconds.

#### **USB Charging**

Charge periodically in any USB port or when light appears dimmer. Charge Time: approx 50 mins Slow pulse while charging. Constant light when fully charged.



IMPORTANT NOTE

Failure to charge after extensive use may affect battery life.



#### **Attach to Mount**

- Slide beacon into mount, be sure it is lined up securely.
- 2 Attach