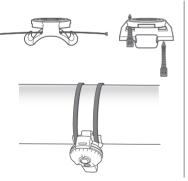

#### **Parts**

A x1 — Beacon

C x1 — Mount Band

#### **Attach to Mount**

- Slide beacon into mount, be sure it is lined up securely.
- 2 Attach band, wrap around bar secure other side to bottom hook.

#### **Attachment Option**

Zip Ties (not included) can be used for permanent attachment of mount and to secure to larger size bars.

IMPORTANT NOTE Max width of Zip Ties is 5mm, (3/16")