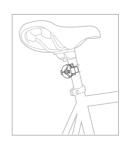

#### **Attach to Mount**

- Slide beacon into mount, be sure it is lined up securely.
- 2 Attach band, wrap around bar secure other side to bottom hook.

#### **Attachment Option**

Zip Ties (not included) can be used for permanent attachment of mount and to secure to larger size bars.

IMPORTANT NOTE Max width of Zip Ties is 5mm, (3/16")