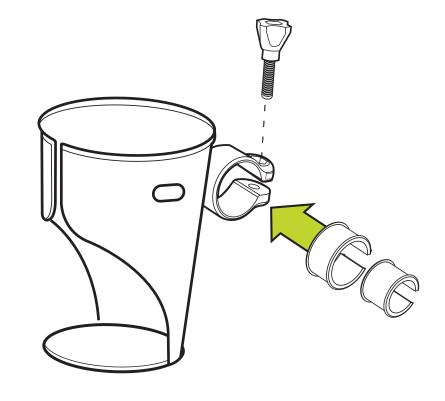

## Beverage Holder

## **Assembly instructions** HL2004

- Determine which shim fits your needs. Insert into clamp.
- Attach beverage holder to handlebar. Tighten with thumb screw.