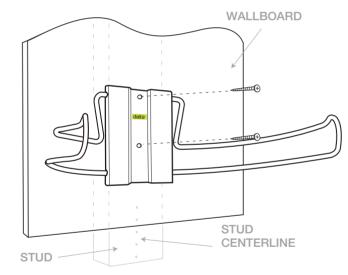

## Assembly instructions HDRS4100

Identify where wooden stud lies within wall, drill pilot holes for wood screws.

IMPORTANT SAFETY NOTE
Beware of drilling into electrical wire
or pipes within wall!

Place front plate on the corner of a table/flat surface. Position wire ends face down into slots of front plate Slide under small center plate. (FIGURE 1).

## Assembly video Visit designbydelta.com/downloads

Once assembled, transport to pre-drilled wall location. Secure to wall with both screws.

After wall installation, slide net onto each arm.

**Service:** Please do not return to store; for immediate response email **service@designbydelta.com** 