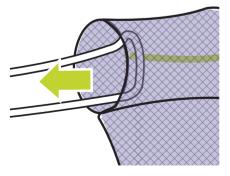

## Assembly instructions HDRS4100

Identify where wooden stud lies within wall, drill pilot holes for wood screws.

IMPORTANT SAFETY NOTE
Beware of drilling into electrical wire
or pipes within wall!

Place front plate on the corner of a table/flat surface. Position wire ends face down into slots of front plate Slide under small center plate. (FIGURE 1).

**NOTE:** Be sure front of wire ends are facing down.

Insert back plate on top. Be sure wire ends are covered and fit securely between back and front plates. (FIGURE 2)