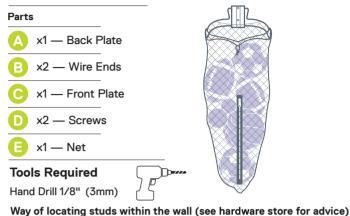

## delta⊾ Multi Ball Holder Storage Net

## Assembly instructions HDRS4100



Identify where wooden stud lies within wall, drill pilot holes for wood screws.

IMPORTANT SAFETY NOTE
Beware of drilling into electrical wire
or pipes within wall!

Place front plate on the corner of a table/flat surface. Position wire ends face down into slots of front plate Slide under small center plate. (FIGURE 1).

**NOTE:** Be sure front of wire ends are facing down.

Insert back plate on top. Be sure wire ends are covered and fit securely between back and front plates. (FIGURE 2)





## WARNING

Do not exceed maximum total weight limit of 4.5kg/10lbs. To avoid injury, Do not overload.

## Assembly video Visit designbydelta.com/downloads





Once assembled, transport to pre-drilled wall location. Secure to wall with both screws.



After wall installation, slide net onto each ar