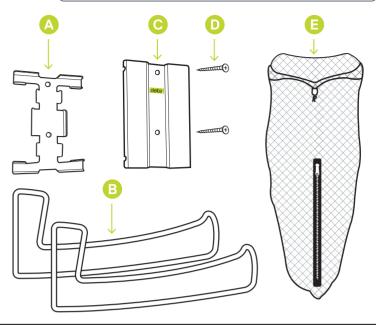

## delta⊾ Multi Ball Holder Storage Net

## Assembly instructions HDRS4100



Identify where wooden stud lies within wall, drill pilot holes for wood screws.

IMPORTANT SAFETY NOTE
Beware of drilling into electrical wire
or pipes within wall!

Place front plate on the corner of a table/flat surface. Position wire ends face down into slots of front plate Slide under small center plate. (FIGURE 1).

**NOTE:** Be sure front of wire ends are facing down.

Insert back plate on top. Be sure wire ends are covered and fit securely between back and front plates. (FIGURE 2)





## WARNING

Do not exceed maximum total weight limit of 4.5kg/10lbs. To avoid injury, Do not overload.

## Assembly video Visit designbydelta.com/downloads





Once assembled, transport to pre-drilled wall location. Secure to wall with both screws.



After wall installation, slide net onto each arm.



**Service:** Please do not return to store; for immediate response email **service@designbydelta.com**