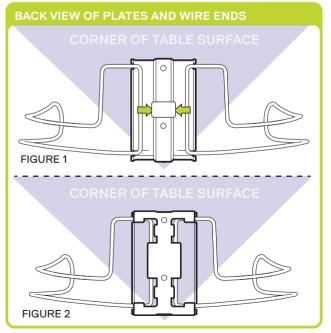

## Assembly instructions HDRS4100

Identify where wooden stud lies within wall, drill pilot holes for wood screws.

IMPORTANT SAFETY NOTE
Beware of drilling into electrical wire
or pipes within wall!

Place front plate on the corner of a table/flat surface. Position wire ends face down into slots of front plate Slide under small center plate. (FIGURE 1).

**NOTE:** Be sure front of wire ends are facing down.

Insert back plate on top. Be sure wire ends are covered and fit securely between back and front plates. (FIGURE 2)