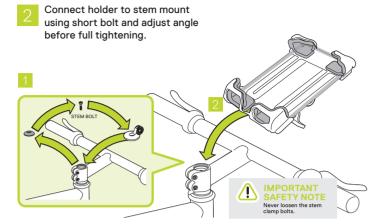

## **Using the Handlebar Clamp**

Connect holder to handlebar clamp using short bolt and adjust angle before full tightening.

Connect holder to handlebar clamp using short bolt and adjust angle before full tightening.