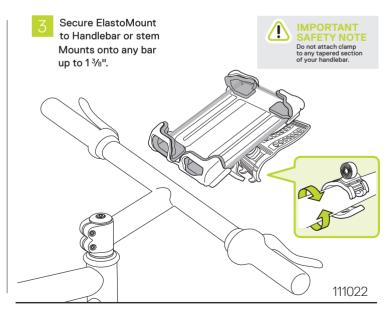

# **Using the ElastoMount™**

Determine the most appropriate and preferential position according to your riding position.

Attach ElastoMount Gear to the ElastoMount Clamp, before attaching to Phone Holder.