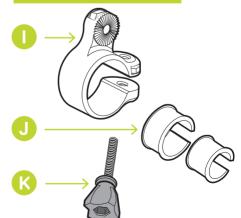

#### **Parts**

- A
- x1 Phone Holder
- B
- x4 Optional Rubber Inserts
- x1 Bungee
- x1 ElastoMount Clamp
- x1 ElastoMount Gear
- x1 ElastoMount Screw
- G x1 Bolt
- 1 Stem Mount
- 1 Handlebar Clamp
- x2 Rubber Shim
- K x1 Thumb Screw
- x4 Replacement Bumpers

## **Using the Handlebar Clamp**

Connect holder to handlebar clamp using short bolt and adjust angle before full tightening.