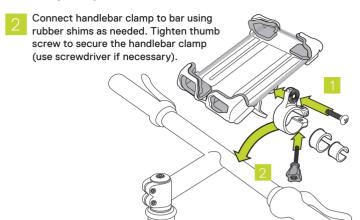

## **Using the Handlebar Clamp**

Connect holder to handlebar clamp using short bolt and adjust angle before full tightening.

Connect holder to handlebar clamp using short bolt and adjust angle before full tightening.