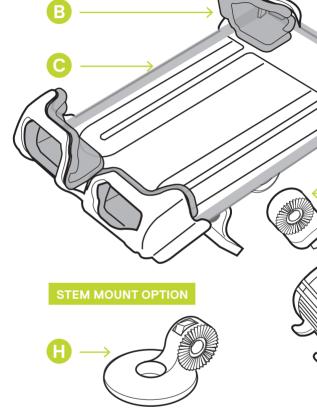

#### **Parts**

- A
- x1 Phone Holder
- B
- x4 Optional Rubber Inserts
- x1 Bungee
- x1 ElastoMount Clamp
- x1 ElastoMount Gear
- x1 ElastoMount Screw
- G x1 Bolt
- 1 Stem Mount
- 1 Handlebar Clamp
- x2 Rubber Shim
- K x1 Thumb Screw
- x4 Replacement Bumpers

### **Using the Stem Mount**

Remove existing stem cap from bicycle.
Use existing stem bolt to install Smartphone
Holder stem mount on to your bicycle stem.