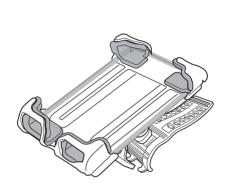

# Hefty+ Deluxe Phone Holder

#### **Parts**

- A
- x1 Phone Holder
- B
- x4 Optional Rubber Inserts
- x1 Bungee
- x1 ElastoMount Clamp
- x1 ElastoMount Gear
- x1 ElastoMount Screw
- G x1 Bolt
- 1 Stem Mount
- 1 Handlebar Clamp
- x2 Rubber Shim
- K x1 Thumb Screw
- x4 Replacement Bumpers