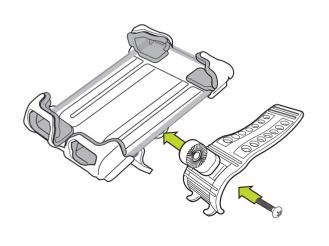

## **Using the Handlebar Clamp**

Connect holder to handlebar clamp using short bolt and adjust angle before full tightening.

Connect holder to handlebar clamp using short bolt and adjust angle before full tightening.