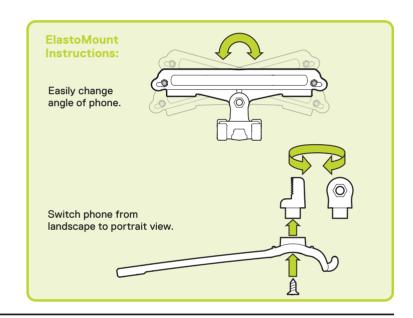

# **Using the ElastoMount™**

Determine the most appropriate and preferential position according to your riding position.

Attach ElastoMount Gear to the ElastoMount Clamp, before attaching to Phone Holder.