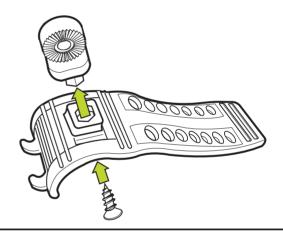

### **Using the Stem Mount**

Remove existing stem cap from bicycle.
Use existing stem bolt to install Smartphone
Holder stem mount on to your bicycle stem.