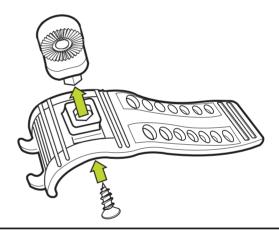

#### Using the ElastoMount™

Determine the most appropriate and preferential position according to your riding position.

Attach ElastoMount Gear to the ElastoMount Clamp, before attaching to Phone Holder.