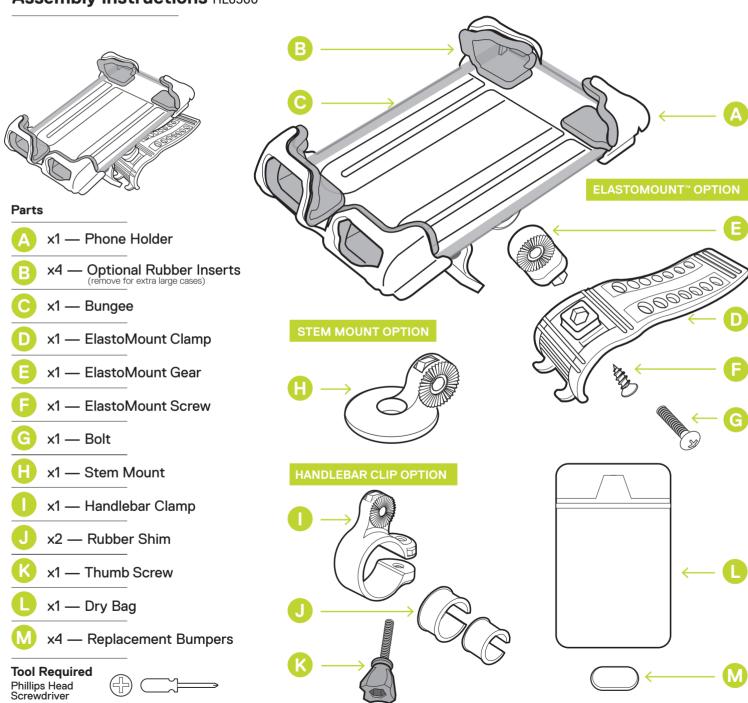

## delta

# Hefty+ Deluxe Phone Holder

### **Assembly instructions HL6300**





#### WARNING

#### **Using the Stem Mount**

Remove existing stem cap from bicycle.
Use existing stem bolt to install Smartphone
Holder stem mount on to your bicycle stem.



#### **Using the Handlebar Clamp**

Connect holder to handlebar clamp using short bolt and adjust angle before full tightening.





#### Using the ElastoMount™

Determine the most appropriate and preferential position according to your riding position.

Attach ElastoMount Gear to the ElastoMount Clamp, before attaching to Phone Holder.





Connect holder to handlebar clamp using short bolt and adjust angle before full tightening.





### Need help?

Email us at service@designbydelta.com & we'll help solve your issue.

**Assembly video**Visit designbydelta.com/downloads