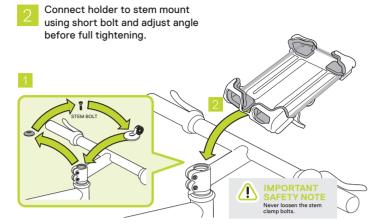

#### **Using the Stem Mount**

Remove existing stem cap from bicycle.
Use existing stem bolt to install Smartphone
Holder stem mount on to your bicycle stem.

#### **Using the Handlebar Clamp**

Connect holder to handlebar clamp using short bolt and adjust angle before full tightening.

Connect holder to handlebar clamp using short bolt and adjust angle before full tightening.