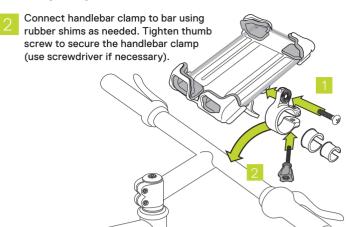

#### **Using the Handlebar Clamp**

Connect holder to handlebar clamp using short bolt and adjust angle before full tightening.

Connect holder to handlebar clamp using short bolt and adjust angle before full tightening.