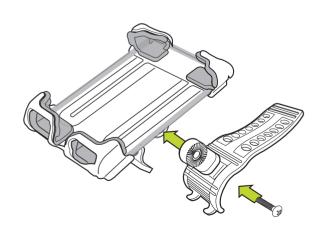

#### **Using the Handlebar Clamp**

Connect holder to handlebar clamp using short bolt and adjust angle before full tightening.

Connect holder to handlebar clamp using short bolt and adjust angle before full tightening.