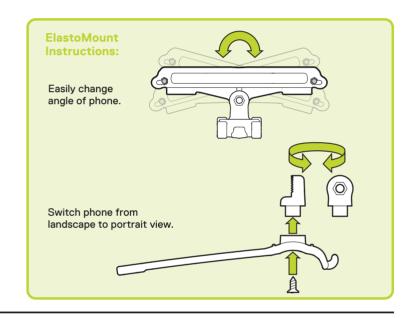

#### Using the ElastoMount™

Determine the most appropriate and preferential position according to your riding position.

Attach ElastoMount Gear to the ElastoMount Clamp, before attaching to Phone Holder.