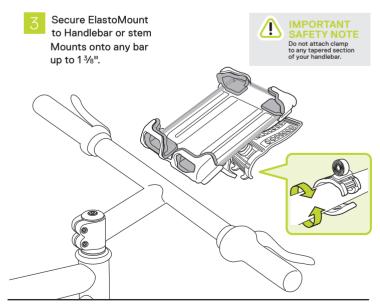

#### **Using the Handlebar Clamp**

Connect holder to handlebar clamp using short bolt and adjust angle before full tightening.

Connect holder to handlebar clamp using short bolt and adjust angle before full tightening.