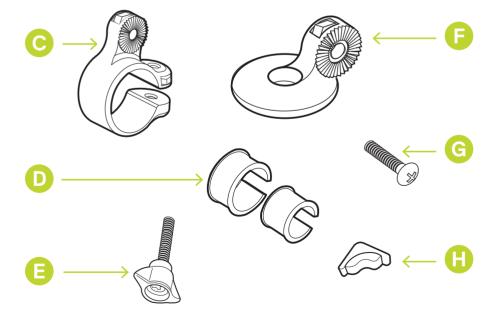

#### **Parts**

- x1 Phone Holder
- x1 Bungee
- x1 Handlebar Clamp Bolt
- x2 Rubber Shim
- x1 Thumb Screw
- x1 Stem Mount
- x1 Short Bolt
- x6 Foam Inserts

## **Tool Required**

Phillips Head Screwdriver