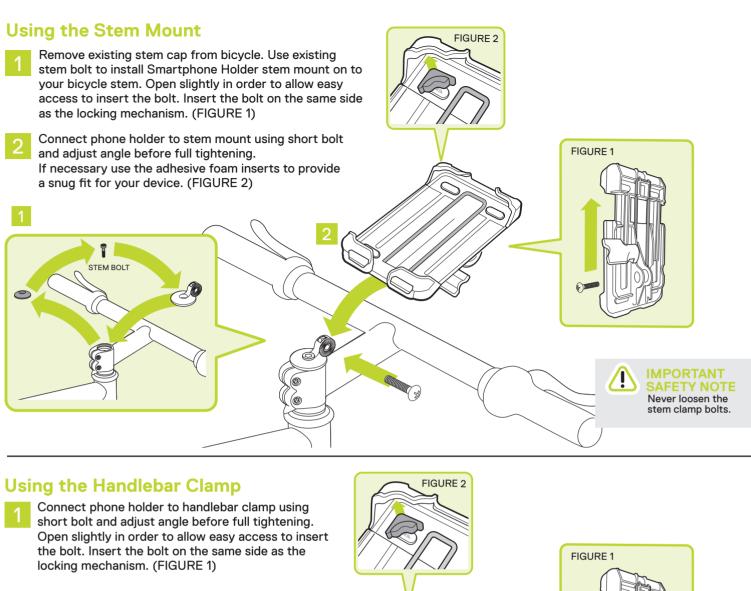

### **HANDLEBAR CLIP OPTION**

Using phone device while riding can cause accidents resulting in serious injury.

Important: Nuts and bolts can loosen over time, resulting in serious danger should the item fall off while in motion. Check frequently to ensure all bolts are properly tightened. Ensure the device fits snugly in the holder before riding. Not for off-road use.