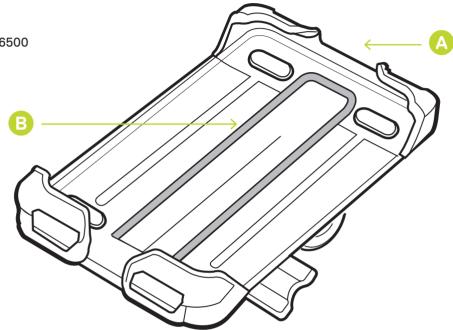

#### **Parts**

- x1 Phone Holder
- x1 Bungee
- x1 Handlebar Clamp Bolt
- x2 Rubber Shim
- x1 Thumb Screw
- x1 Stem Mount
- x1 Short Bolt
- x6 Foam Inserts