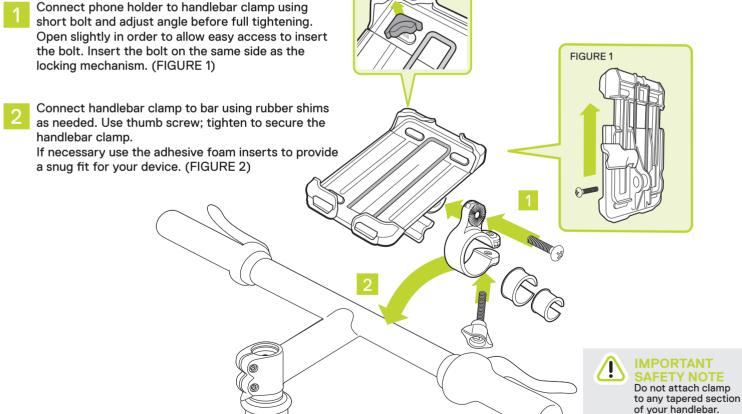

### **HANDLEBAR CLIP OPTION**

Using phone device while riding can cause accidents resulting in serious injury.

Important: Nuts and bolts can loosen over time, resulting in serious danger should the item fall off while in motion. Check frequently to ensure all bolts are properly tightened. Ensure the device fits snugly in the holder before riding. Not for off-road use.