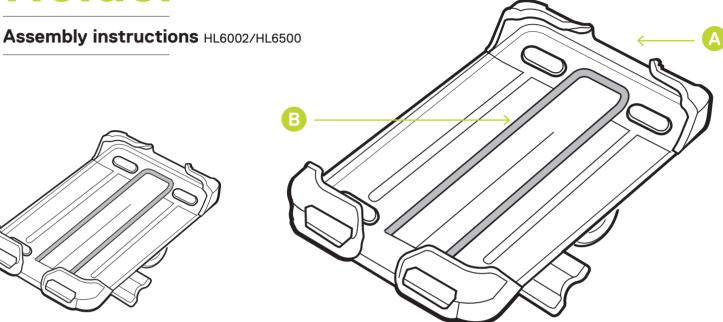

# Smartphone **Holder**

#### **Parts**

- x1 Phone Holder
- x1 Bungee
- x1 Handlebar Clamp Bolt
- x2 Rubber Shim
- x1 Thumb Screw
- x1 Stem Mount
- x1 Short Bolt