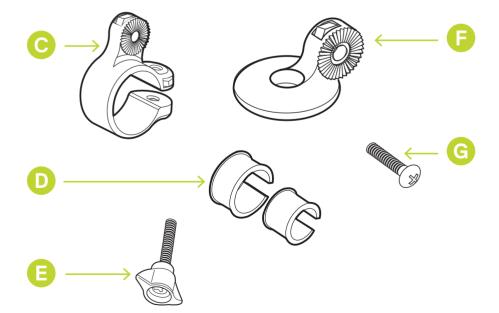

#### **Parts**

- x1 Phone Holder
- x1 Bungee
- x1 Handlebar Clamp Bolt
- x2 Rubber Shim
- x1 Thumb Screw
- x1 Stem Mount
- x1 Short Bolt

### **Tool Required**

Phillips Head Screwdriver