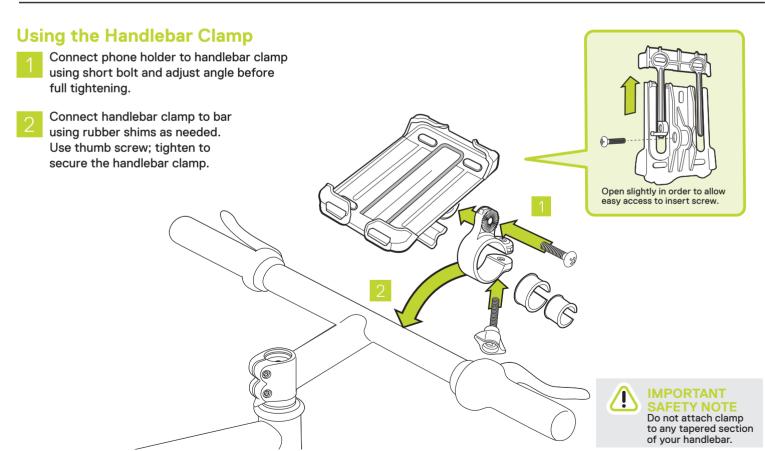

#### **Parts**

- x1 Phone Holder
- x1 Bungee
- x1 Handlebar Clamp Bolt
- x2 Rubber Shim
- x1 Thumb Screw
- x1 Stem Mount
- x1 Short Bolt

### **Tool Required**

Phillips Head Screwdriver