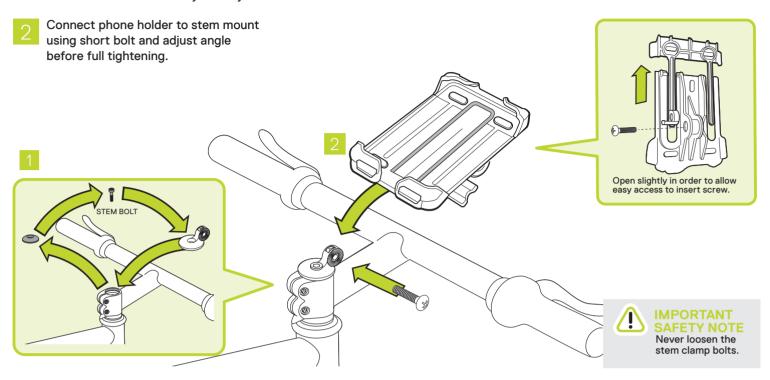

## **Using the Stem Mount**

Remove existing stem cap from bicycle.
Use existing stem bolt to install Smartphone
Holder stem mount on to your bicycle stem.

Need help?

Email us at service@designbydelta.com & we'll help solve your issue.