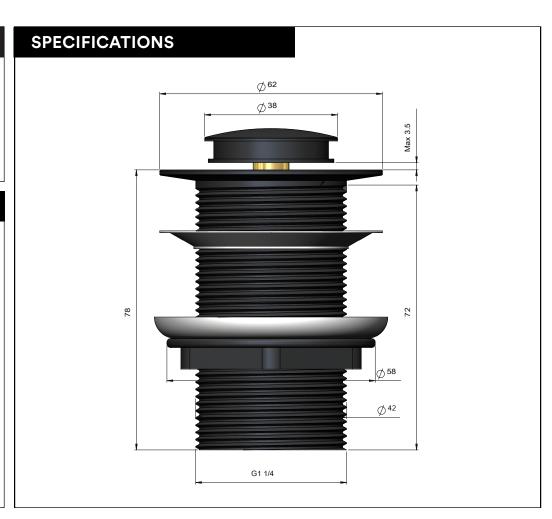

### **MP04-B**

## 32mm BASIN POP-UP WASTE - No Overflow / Unslotted

# meir.



#### **FEATURES**

- Refer to the Meir website for warranty terms & conditions, and available finishes.
- Solid DZR brass construction
- Box Weight 0.27 kg

#### **CARE**

- Do not install tapware using any form of acetone silicones.
- Do not apply physical items (such as tools) directly to product.
- Never use house-hold or commercial detergents, citrus based cleaners, or abrasive cleaners.
- Clean using a mild washing soap solution rinsed, and dry with a soft cloth.
- Check for any product defects before installation.
- Refer to the installation manual for correct installation.



#### **CREDENTIALS**

- Watermark AS/NZS 3718:2005
- KUKreg4 certified