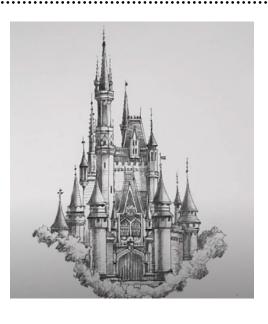

# Draw this Fantasy Castle in 5 easy stages

#### STAGE **5**

Complete the drawing with final details in black and some subtle blending.

Share your version of the pencil Castle drawing on Facebook or Instagram #castlearts

www.castlearts.co.uk www.castlearts.com