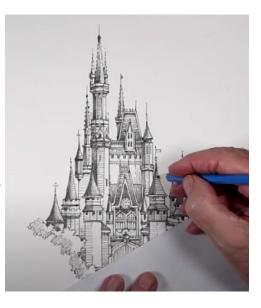

## STAGE 3

Continue adding layers and darker tones to achieve more density...

## STAGE 4

Keep the darker tones coming, using a blender to intensify your image...