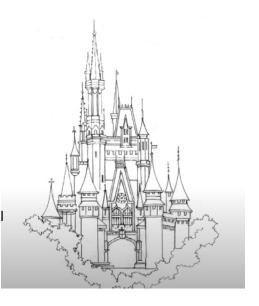

# Draw this Fantasy Castle in 5 easy stages

#### STAGE **5**

Complete the drawing with final details in black and some subtle blending.

Share your version of the pencil Castle drawing on Facebook or Instagram #castlearts

www.castlearts.co.uk www.castlearts.com