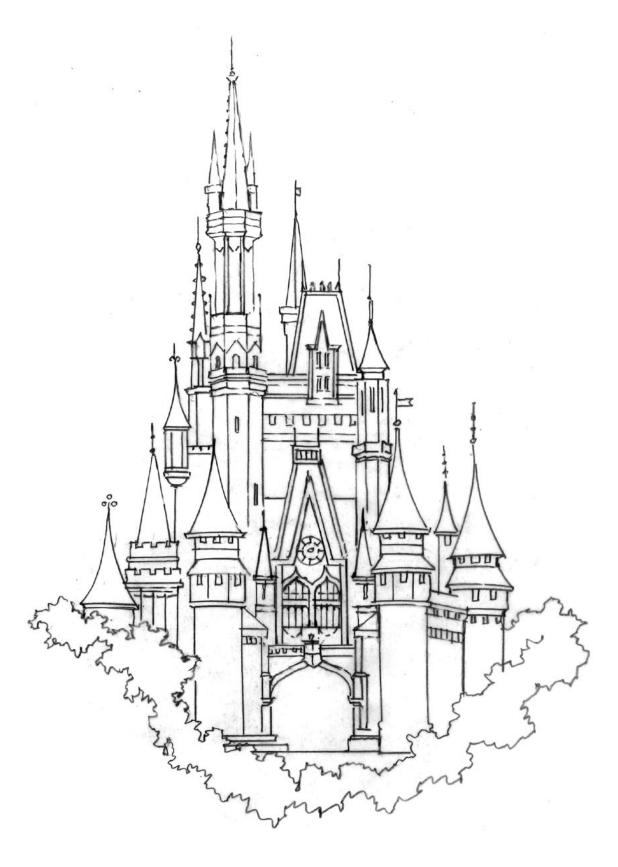

# Draw this Fantasy Castle in 5 easy stages

#### STAGE 1

Begin your drawing by outlining your Castle in black pencil on to smooth paper...