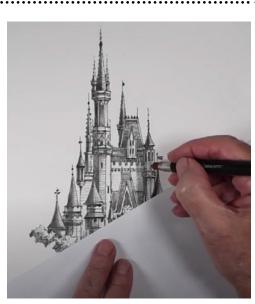

## STAGE 4

Keep the darker tones coming, using a blender to intensify your image...

#### STAGE **5**

Complete the drawing with final details in black and some subtle blending.

Share your version of the pencil Castle drawing on Facebook or Instagram #castlearts

www.castlearts.co.uk www.castlearts.com