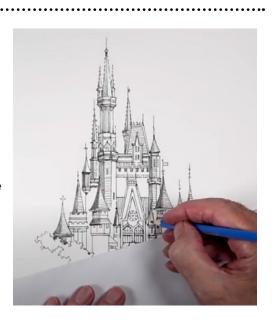

### STAGE 2

Start to build up the drawing with layers of tone using a soft pencil...

## STAGE 3

Continue adding layers and darker tones to achieve more density...