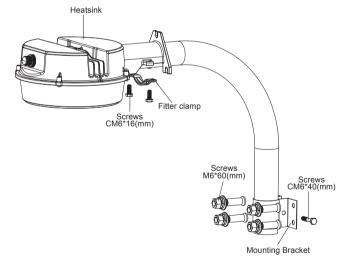

### **Arm Mounting**

- Feed supply wires through arm and make wiring connections.
  (White to Neutral lead, Black to Line lead, Yellow Green to Ground lead)
- 2. Secure the fixture on the arm with fitter clamp and screws provided
- 3. Attach the fixture over the mounting bracket and tighten the set screws provided
- 4. Check that fixture is firmly attached to mounting surface
- 5. Installation is completed

#### **ACCESSORY LIST**

| Mounting Type                  | Accessory             | Specifications                                         | Quantity |
|--------------------------------|-----------------------|--------------------------------------------------------|----------|
| Wall Mount<br>(Standard)       | Cord protection board | L Shape Cord protection board                          | 1        |
|                                | Screws                | CM6*16-SS, Stainless Steel Hexagon flat head bolt      | 2        |
|                                | Screws                | M6*60, Hexagon flanged bottom cross self tapping screw | 3        |
| Arm Mount<br>(Sold separately) | Bracket               | Ω Shape bracket                                        | 1        |
|                                | Fitter clamp          | slipfitter                                             | 1        |
|                                | Screws                | CM6*16-SS, Stainless Steel Inner Hexagon head bolt     | 2        |
|                                | Screws                | M6*60, Stainless Steel Expansion Screw                 | 4        |
|                                | Screws                | CM6*40-SS, Stainless Steel Inner Hexagon head bolt     | 1        |
|                                | Arm                   | 1-5/8 Diameter,                                        | 1        |