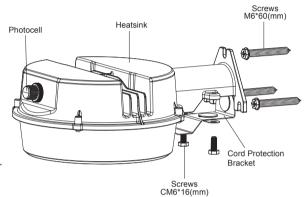

## **Wall Mounting**

- Place mounting section of fixture onto desired mounting surface, mark and drill holes for mounting.
- Mount the fixture with bolts provided. Install the two bottom screws first.Place the fixture on the two bottom screws and install the top screw.Tighten the top screw first and then tighten the remaining screws.
- Make wiring connections in the fixture. (White to Neutral lead, Black to Line lead, Yellow Green to Ground lead)
- 4. Put the cord protection bracket back on the fixture and fix it with screws provided.
- 5. Installation is completed

#### **ACCESSORY LIST**

| Mounting Type                  | Accessory             | Specifications                                         | Quantity |
|--------------------------------|-----------------------|--------------------------------------------------------|----------|
| Wall Mount<br>(Standard)       | Cord protection board | L Shape Cord protection board                          | 1        |
|                                | Screws                | CM6*16-SS, Stainless Steel Hexagon flat head bolt      | 2        |
|                                | Screws                | M6*60, Hexagon flanged bottom cross self tapping screw | 3        |
| Arm Mount<br>(Sold separately) | Bracket               | Ω Shape bracket                                        | 1        |
|                                | Fitter clamp          | slipfitter                                             | 1        |
|                                | Screws                | CM6*16-SS, Stainless Steel Inner Hexagon head bolt     | 2        |
|                                | Screws                | M6*60, Stainless Steel Expansion Screw                 | 4        |
|                                | Screws                | CM6*40-SS, Stainless Steel Inner Hexagon head bolt     | 1        |
|                                | Arm                   | 1-5/8 Diameter,                                        | 1        |