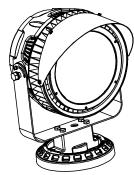

### **Product Introduction:**

Welcome to purchase our LED Sports Lighting, which is with imported high-brightness led chip, with unique high purity cold-forging aluminum heat sink, and high effeciency constant current or constant voltage driver. Ideal product for stadium light, high mast, floodlight and similar applications.

#### **Product Features:**

- The material of heat sink is high thermal conductivity cold-forging aluminum, good for heat dissipation and the surface is anti-static.
- The unique design of housing help to speed up the heat dissipation, further ensuring the life of the fixture.
- The integrated design of appearance makes the fixture looks elegant.
- This fixture is waterproof, dustproof, anticorrosive