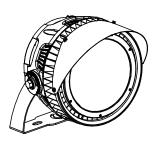

### **Product Introduction:**

Welcome to purchase our LED Sports Lighting, which is with imported high-brightness led chip, with unique high purity cold-forging aluminum heat sink, and high effeciency constant current or constant voltage driver. Ideal product for stadium light, high mast, floodlight and similar applications.

#### **Product Features:**

- The material of heat sink is high thermal conductivity cold-forging aluminum, good for heat dissipation and the surface is anti-static.
- The unique design of housing help to speed up the heat dissipation, further ensuring the life of the fixture.
- The integrated design of appearance makes the fixture looks elegant.
- This fixture is waterproof, dustproof, anticorrosive