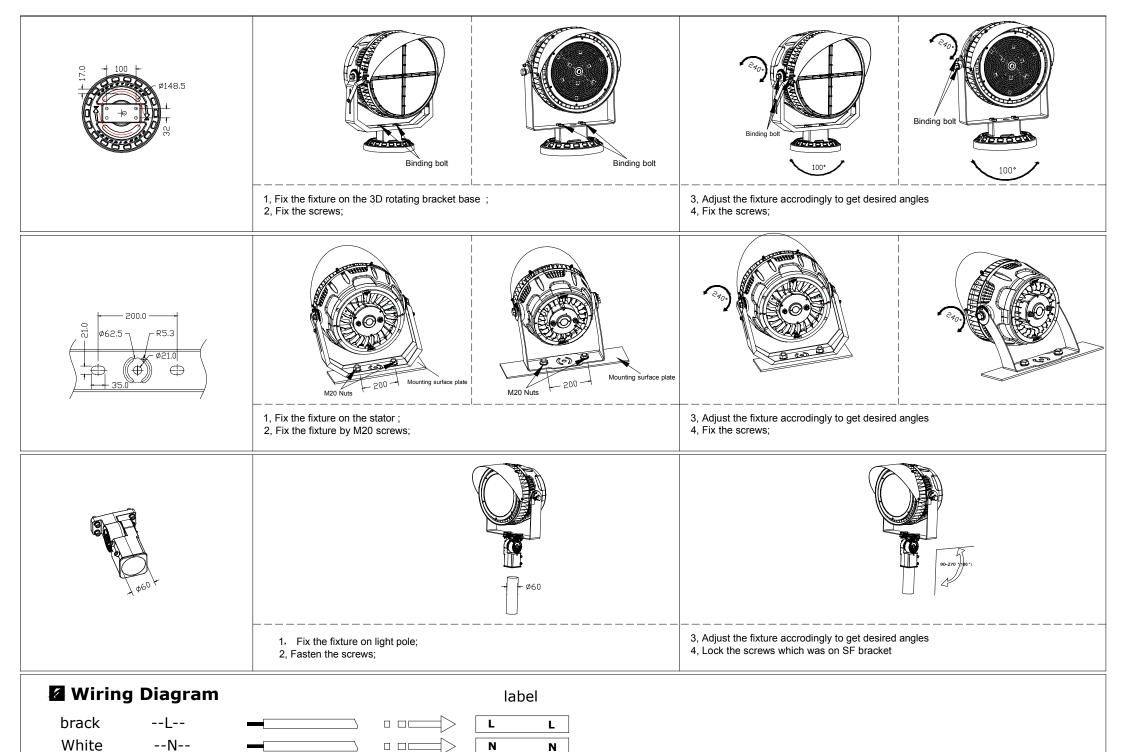

and the surface is anti-static.
- The unique design of housing help to speed up the heat dissipation, further ensuring the life of the fixture.
- The integrated design of appearance makes the fixture looks elegant.
- This fixture is waterproof, dustproof, anticorrosive

## Warning:

- 1.Please read the manual carefully before installation. Power off before installation;
- 2. Please authorize only qualified person or professional engineer to install the fixture;
- 3.Before installation, please check if the local voltage range is correspond with the working voltage of the fixture;
- 4.If the fixture is damaged, it should be replaced by the supplier, a service agent or a qualified person;
- 5. Please keep the fixture out of fire, electric shock, vibration.

#### Installation instruction:





**⊕GND** 

 $\oplus$ GND

green