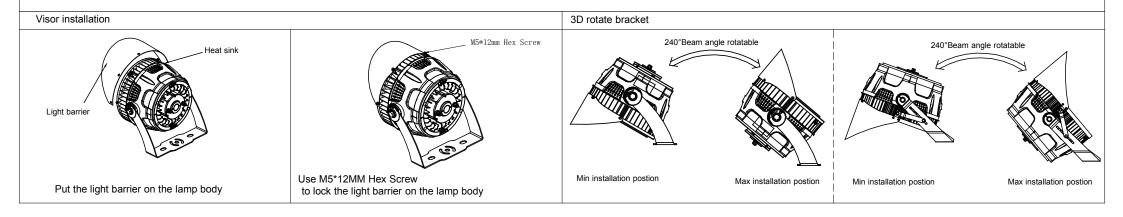

on and the surface is anti-static.
- The unique design of housing help to speed up the heat dissipation, further ensuring the life of the fixture.
- The integrated design of appearance makes the fixture looks elegant.
- This fixture is waterproof, dustproof, anticorrosive

## Warning:

- 1.Please read the manual carefully before installation. Power off before installation;
- 2. Please authorize only qualified person or professional engineer to install the fixture;
- 3.Before installation, please check if the local voltage range is correspond with the working voltage of the fixture;
- 4.If the fixture is damaged, it should be replaced by the supplier, a service agent or a qualified person;
- 5. Please keep the fixture out of fire, electric shock, vibration.

#### Installation instruction:





**⊕GND** 

 $\oplus$ GND

green