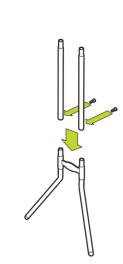

Do not tighten bolts until rack is fully assembled and tubes are properly aligned.