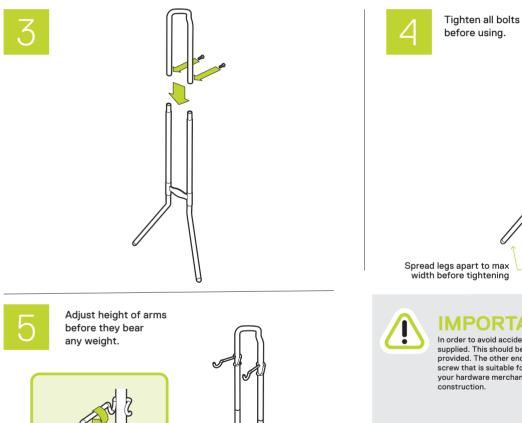

Do not tighten bolts until rack is fully assembled and tubes are properly aligned.