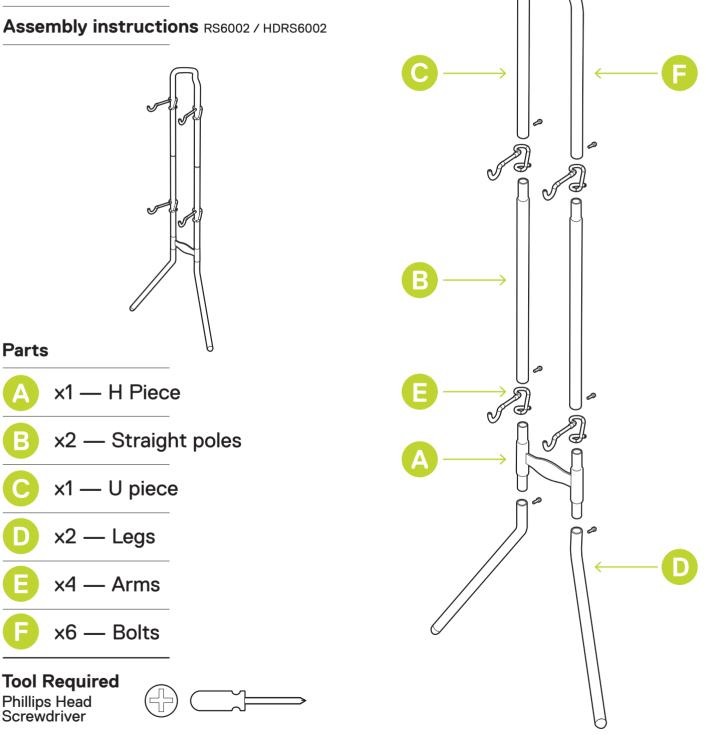

# delta

## Two Bike Gravity Stand

WARNING

DO NOT EXCEED MAXIMUM TOTAL WEIGHT LIMIT OF 100 LBS (45.4 Kgs) - HDRS6002 / 80 LBS (36 Kgs) - RS6002 MAX LOAD PER HOOK: 25 LBS (11.4 kgs) / MAX WEIGHT PER BIKE: 50LBS (22.7 kgs)

Do not tighten bolts until rack is fully assembled and tubes are properly aligned.