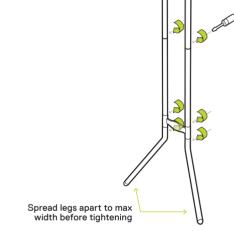

Do not tighten bolts until rack is fully assembled and tubes are properly aligned.

### IMPORTANT / SAFET

In order to avoid accidental toppling of the rack, a wall stabilizing strap is supplied. This should be attached to the rack at one end with the bolt provided. The other end of the strap should be secured to the wall using a screw that is suitable for the type of wall construction. If in doubt, consult your hardware merchant for the correct method of fixing based on the wall construction.