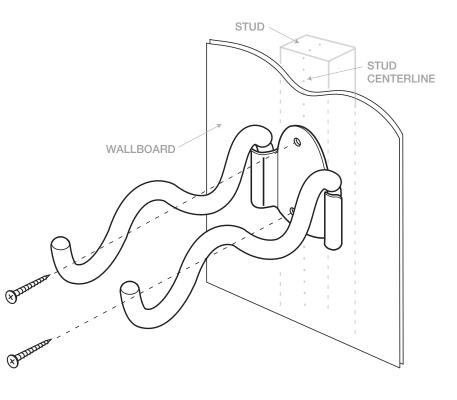

## Assembly instructions UH3002

- Position product as desired and use as a template for marking holes to be drilled.
- 2 Drill holes into center of wooden wall stud to accept screws.

A IMPORTANT SAFETY NOTE Mount securely into wall stud or solid wall using appropriate wall anchors. If in doubt, seek expert advice.