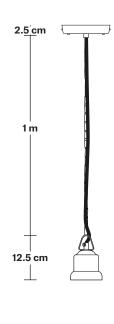

## **SPECIFICATIONS INFORMATION DIMENSIONS** We meet all UK and EU lighting and Product Code: BR-CS-CN H: 115 cm x W: 12 cm x D: 12 cm safety regulations. Holder Diameter: 9 cm / 3.5 Finishes: Pewter, Light Pewter, Black. Our products are hand finished to ensure an authentic vintage look and therefore the may Holder Height: 10 cm / 3.9" Ready to be installed, installation required. vary slightly from those shown in the images. Ceiling Rose Diameter: 12 cm / 4.9" Wall mount screws not included. Bulb required: Standard screw (E27) fitting, max 40W. Flex: 1m Black Round Plastic Flex and 1m Chain. Ceiling Rose Height: 2.5 cm / 1" Weight: 0.5 kg Ceiling Rose: Pewter, Light Pewter.