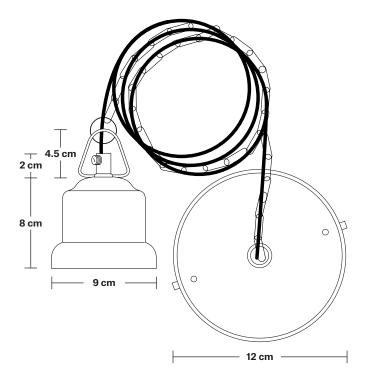

## **SPECIFICATIONS INFORMATION DIMENSIONS** We meet all UK and EU lighting and Product Code: BR-CS-CN H: 115 cm x W: 12 cm x D: 12 cm safety regulations. Holder Diameter: 9 cm / 3.5 Finishes: Pewter, Light Pewter, Black. Our products are hand finished to ensure an authentic vintage look and therefore the may Holder Height: 10 cm / 3.9" Ready to be installed, installation required. vary slightly from those shown in the images. Ceiling Rose Diameter: 12 cm / 4.9" Wall mount screws not included. Bulb required: Standard screw (E27) fitting, max 40W. Flex: 1m Black Round Plastic Flex and 1m Chain. Ceiling Rose Height: 2.5 cm / 1" Weight: 0.5 kg Ceiling Rose: Pewter, Light Pewter.