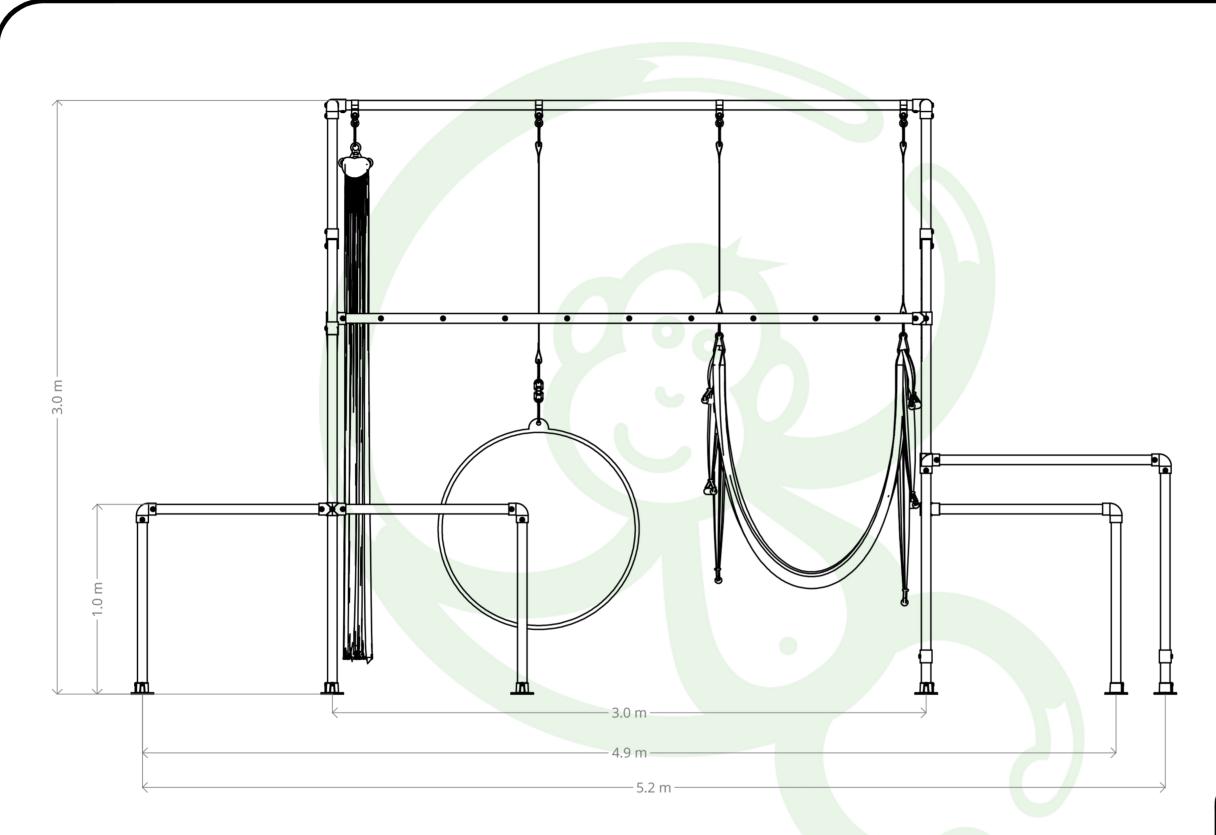

## FRONT VIEW

A minimum of 2.0 Metres clear fall zone is recommended around the elevated hanging points of your Funky Monkey Bars®.