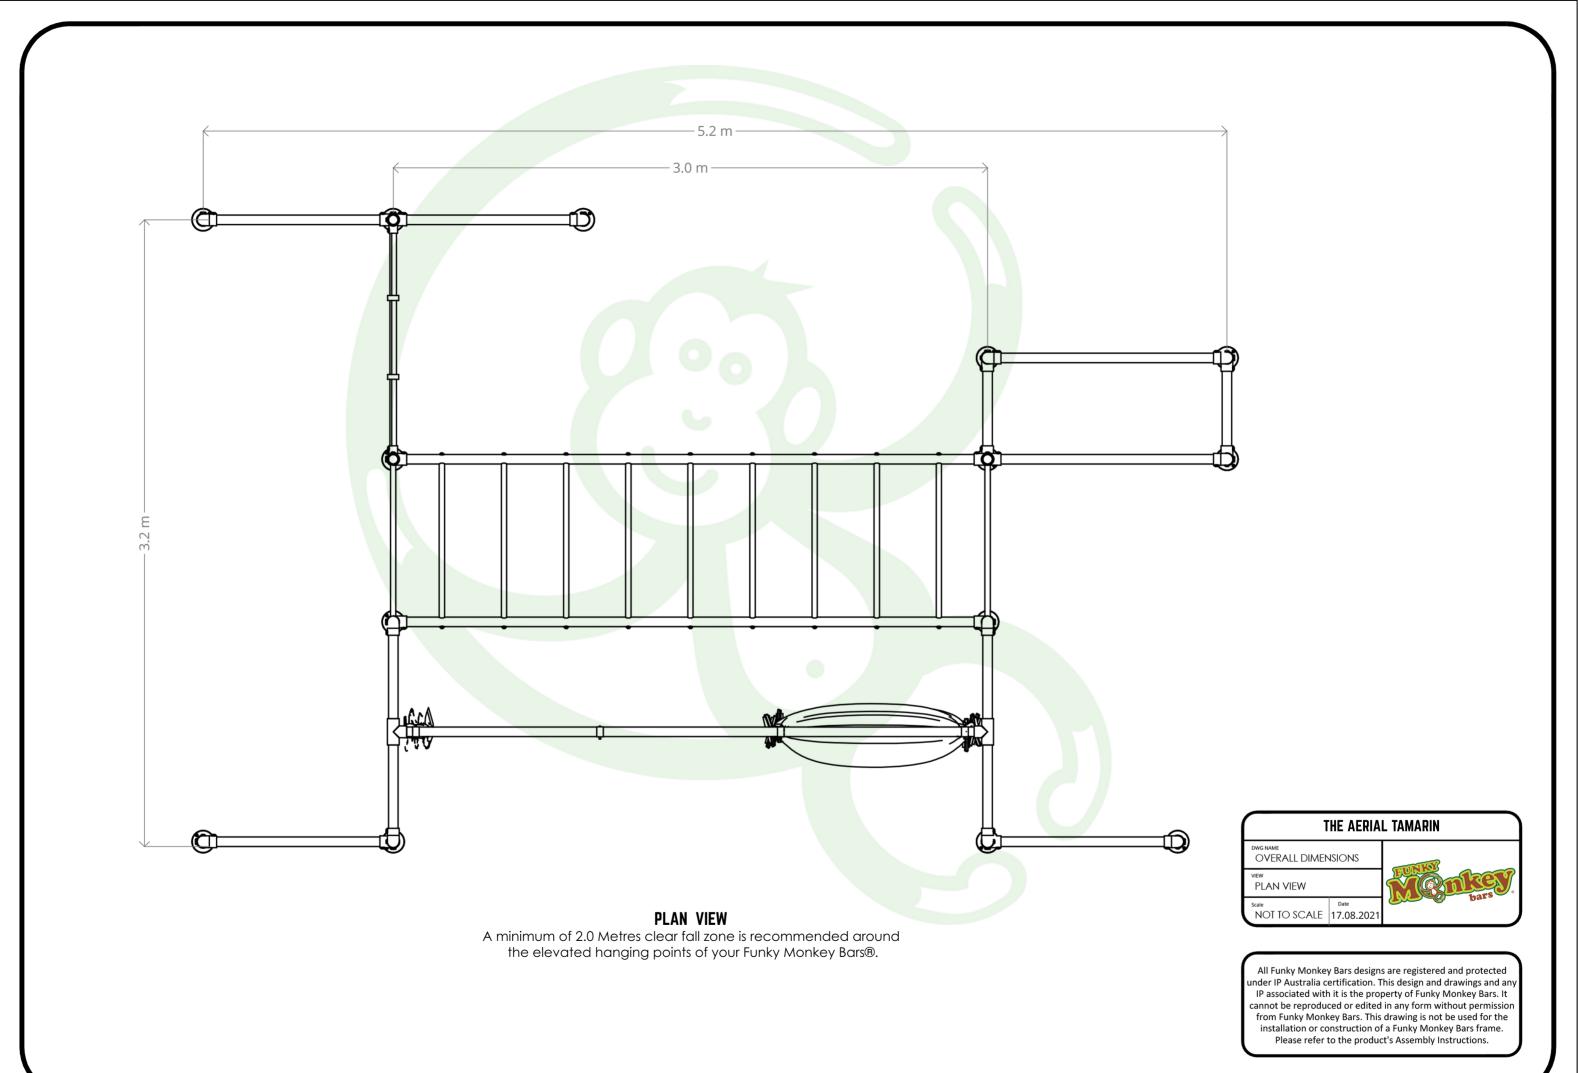

## THE AERIAL TAMARIN DWG NAME OVERALL DIMENSIONS VIEW PLAN VIEW Scale NOT TO SCALE 17.08.2021

All Funky Monkey Bars designs are registered and protected under IP Australia certification. This design and drawings and any IP associated with it is the property of Funky Monkey Bars. It cannot be reproduced or edited in any form without permission from Funky Monkey Bars. This drawing is not be used for the installation or construction of a Funky Monkey Bars frame.

Please refer to the product's Assembly Instructions.