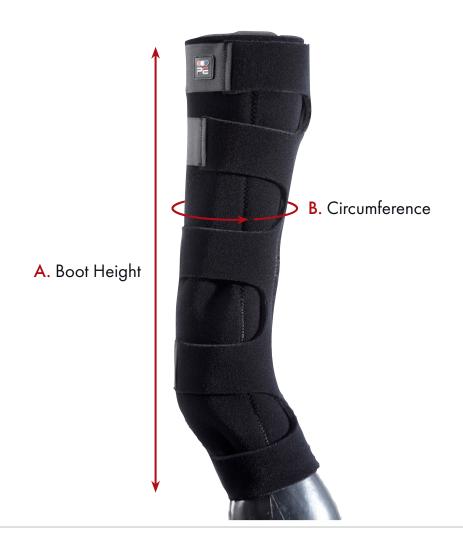

## 6 POCKET ICE Boots

Measure the circumference of your horse's leg to find out how much bone your horse has. Measure the front and hind legs, this helps us advise on the sizing of horse boots.

Please be aware that each horse is different and our chart is to be used as a guide only.

Not sure of your size?

Try before you buy with Klarna.

Select Klarna at checkout to buy now and pay later.

| Size     | A. Boot Height | B. Circumference |
|----------|----------------|------------------|
| One size | 48cm           | 40cm             |

<sup>\*</sup>All measurements are approximate. Measurements given are for the main body of boot not including straps, boot fit is adjustable, allow for overlap.