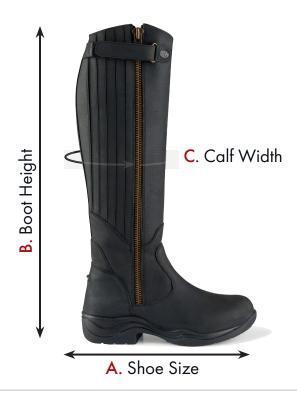

## **Ladies Leather Country Boots**

Sit in a chair with your knee bent 90 degrees to the floor. Wear the breeches and socks that you would likely wear with your boots.

A. Measure foot for shoe size.

- B. Height measure leg height from the floor to the crease of the knee.
  - C. Calf Width measure at widest part of the calf.