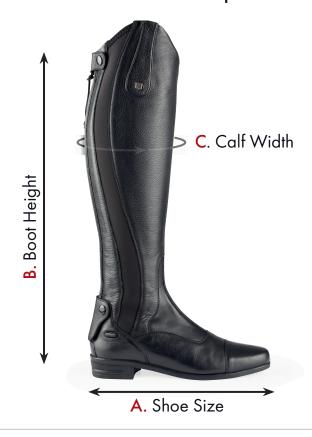

## FENDARI

Ladies Long Leather Dress Riding Boots

Sit in a chair with your knee bent 90 degrees to the floor. Wear the breeches and socks that you would likely wear with your boots.

A. Measure foot for shoe size.

B. Height - measure leg height from the floor to the crease of the knee.

C. Calf Width - measure at widest part of the calf.