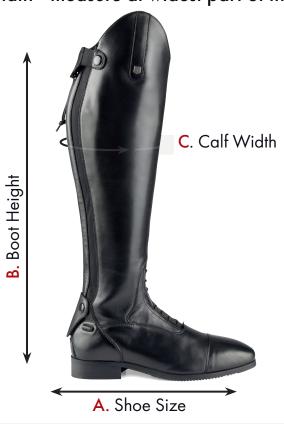

## Mens Long Field Riding Boot

Sit in a chair with your knee bent 90 degrees to the floor. Wear the breeches and socks that you would likely wear with your boots.

A. Measure foot for shoe size.

- B. Height measure leg height from the floor to the crease of the knee.
  - C. Calf Width measure at widest part of the calf.